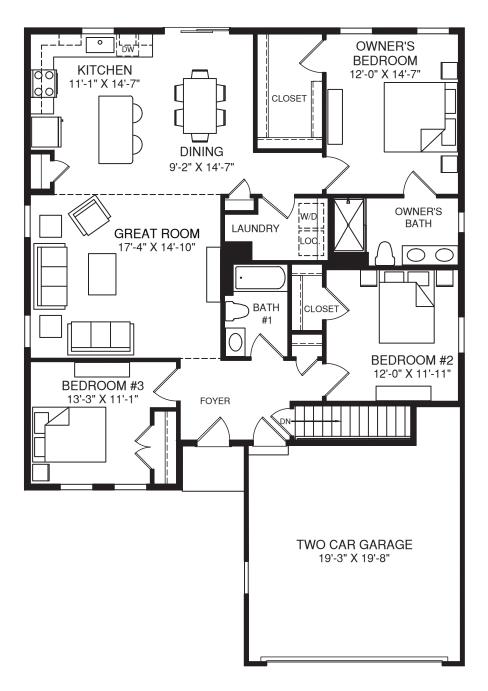

MAIN LEVEL

An unfinished basement is included. Please see brochure or online marketing material for details.

vs, doors, ceilings, and room sizes may vary depending on the options commended that the architectural blueprints be reserved for further RY1023WLN00v01BSMTCRFT

Although all illustrations and specifications are believed correct at the time of publication, the right is reserved to make changes, without notice or obligation. Windows, doors, ceilings, and room sizes may vary depending on the options and leivations selected. Optional items indicated are available at additional cost. This biochure is for illustrative purposes only and not part of a legal contract. It is recommended that the architectural blueprints be reserved for further Elevations shown are artist's concepts. Roor plane may vary per elevation. Ryan Homes reserves the right to make changes without notice or prior obligation.