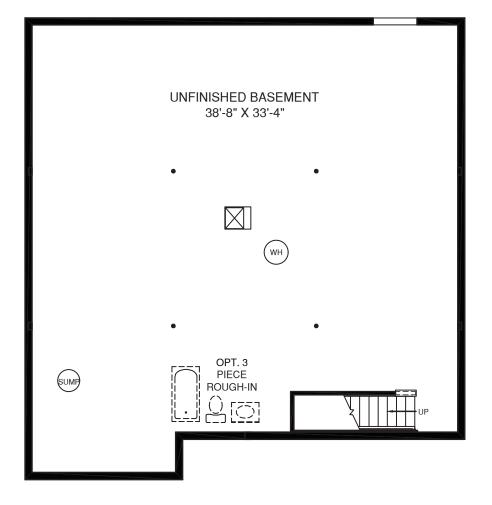

and room sizes may vary depending on the options commended that the architectural blueprints be reserved for further RY1023WLN00v01BSMTCRFT



Although all illustrations and specifications are believed correct at the time of publication, the right is reserved to make changes, without notice or obligation. Windows, doors, ceilings, and room sizes may vary depending on the options and leivations selected. Optional items indicated are available at additional cost. This biochure is for illustrative purposes only and not part of a legal contract. It is recommended that the architectural blueprints be reserved for further Elevations shown are artist's concepts. Roor plane may vary per elevation. Ryan Homes reserves the right to make changes without notice or prior obligation.



## LOWER LEVEL



OPT. SLIDING GLASS DOOR