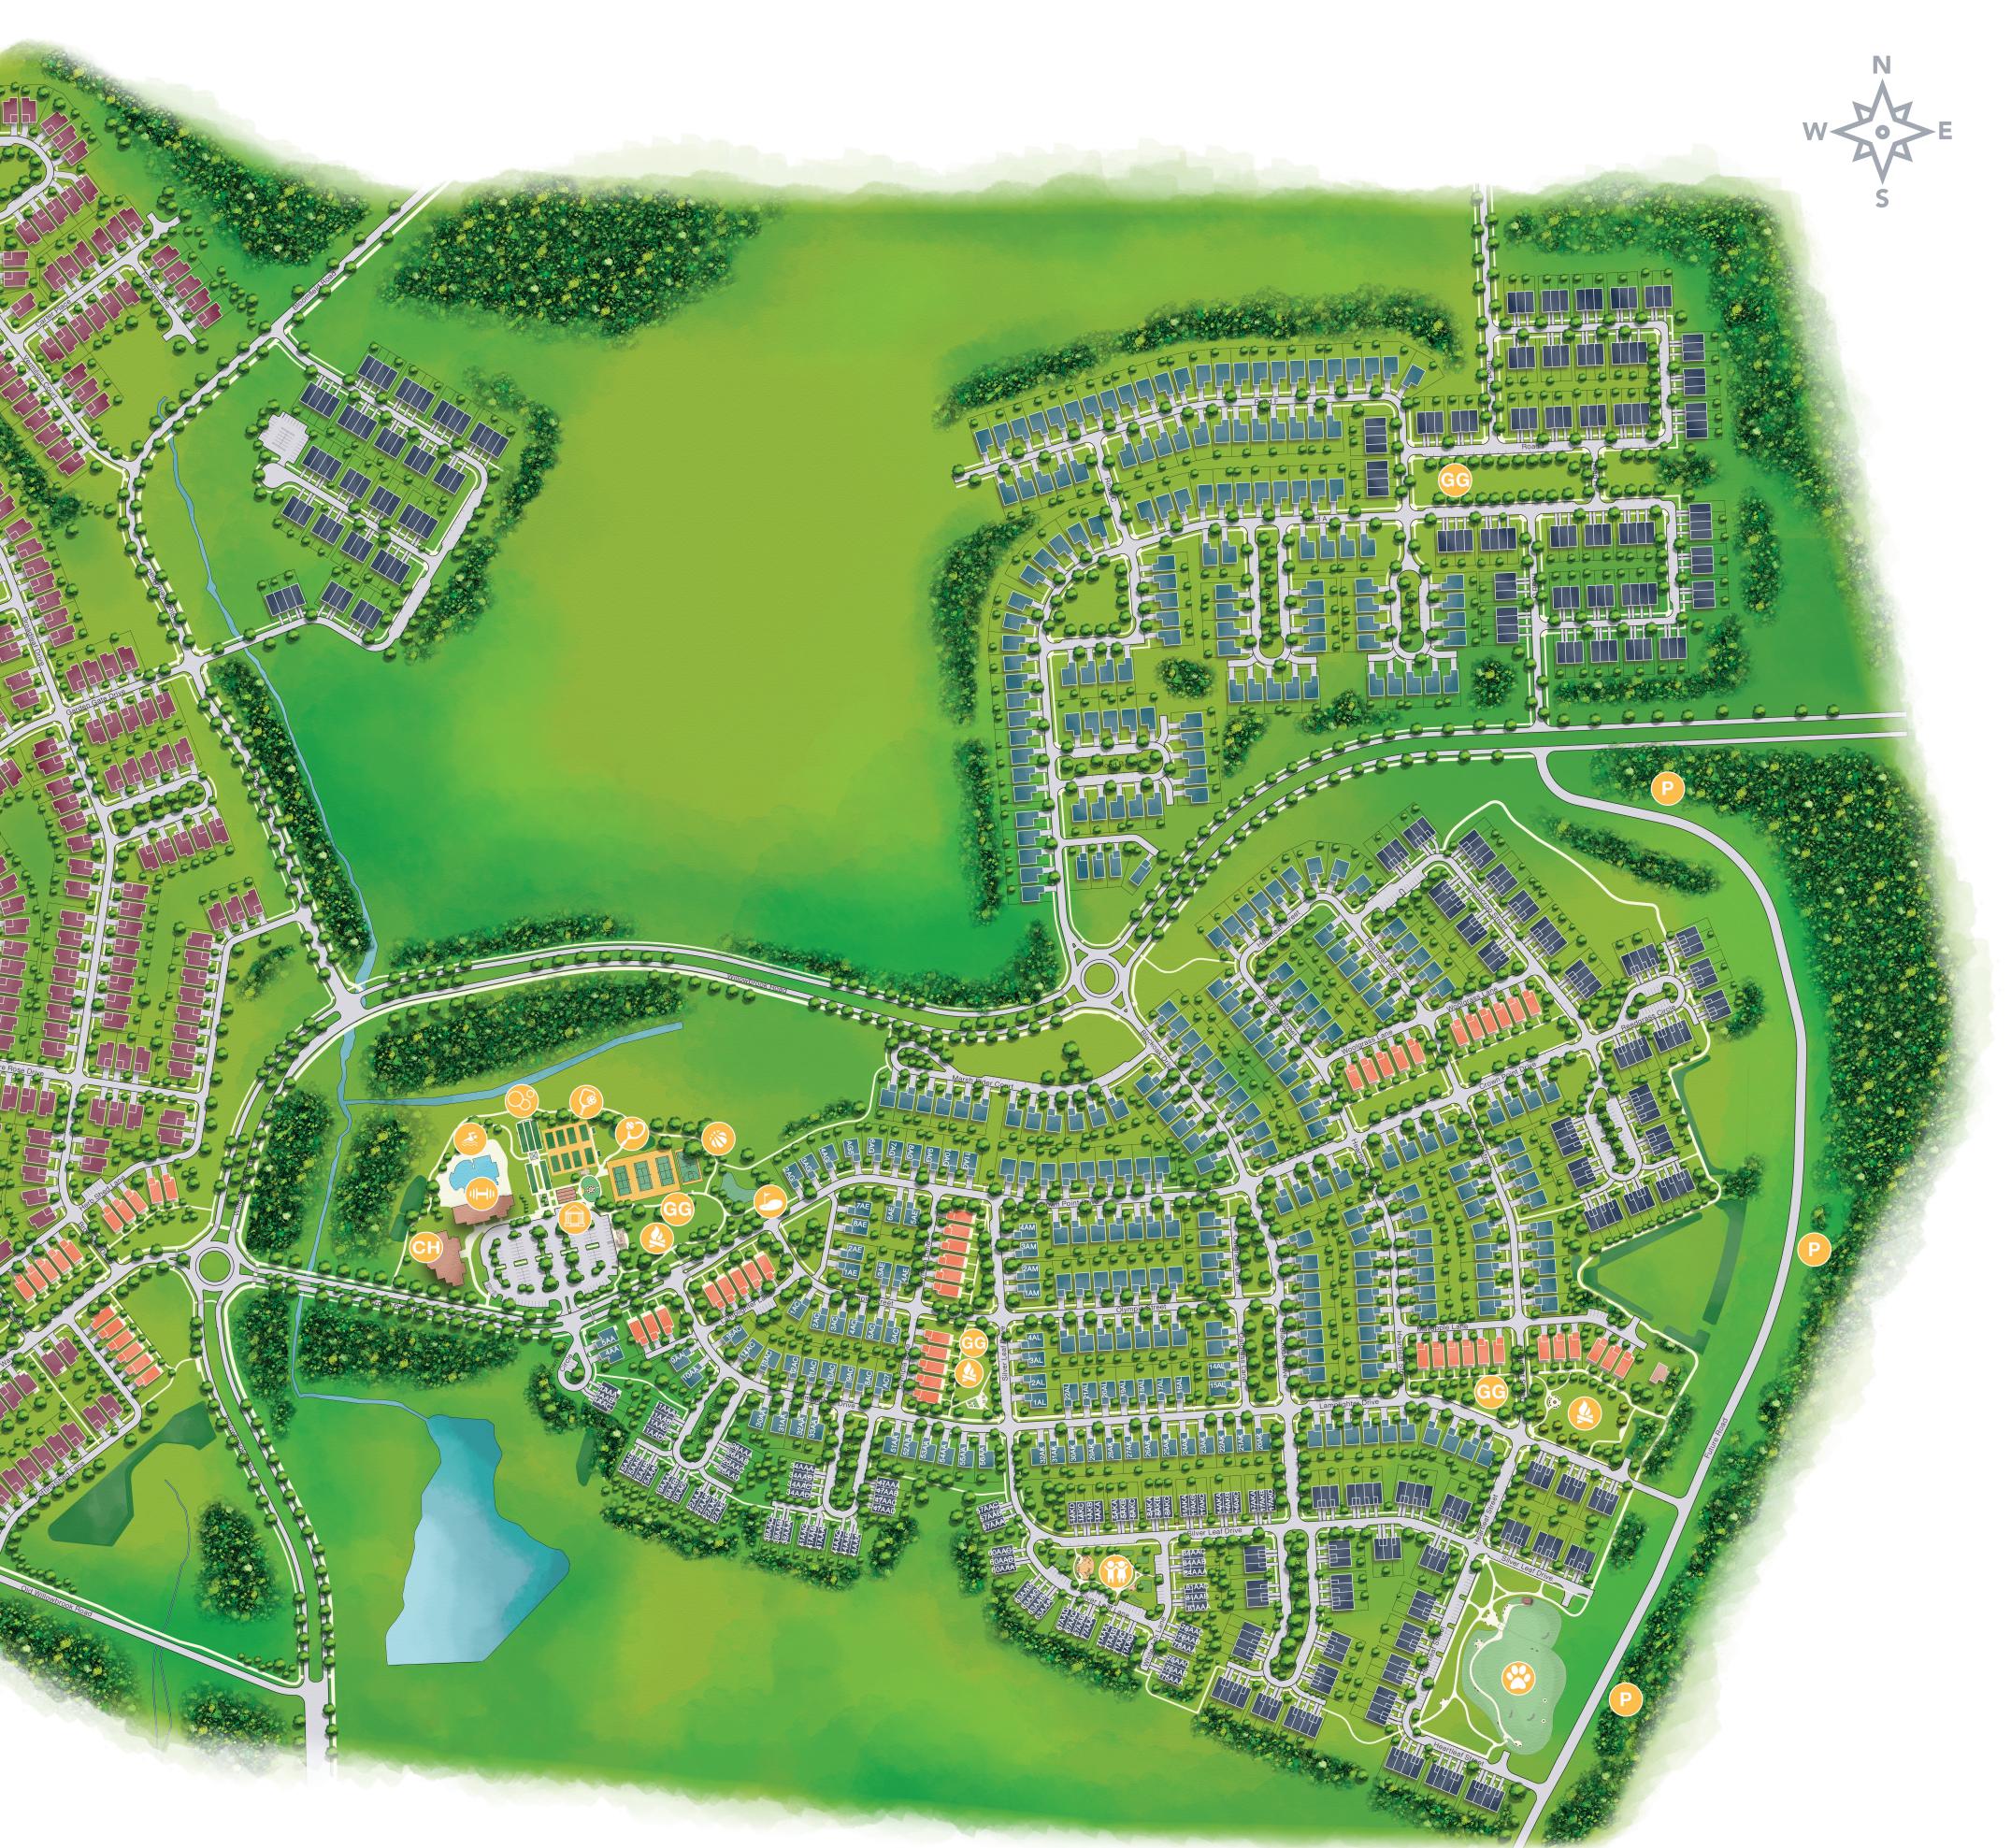

## KEY

- Community Park
- Clubhouse
- Fitness Center
- Swimming Pool
- 📀 Bocce Ball
- 🤌 Pickleball
- 🥬 Tennis
- Open Air Pavilion
- 💮 Tot Lot
- 🚳 Basketball
- Putting Green
- Gathering Green
- 😚 Dog Park
- 🔮 Firepit
- 闷 Herb Gardens, Potting Shed, Firepit
- City of Frederick Linear Park

Single Family Homes

Cottage Homes

Single Family Homes

Villa Homes

Rendering is an artist's representation for illustrative purposes only. Details are subject to modifications without notice. The information and designs contained in this artwork are not part of a legal contract, and cannot be used or reproduced without prior written consent of Natelli Communities.