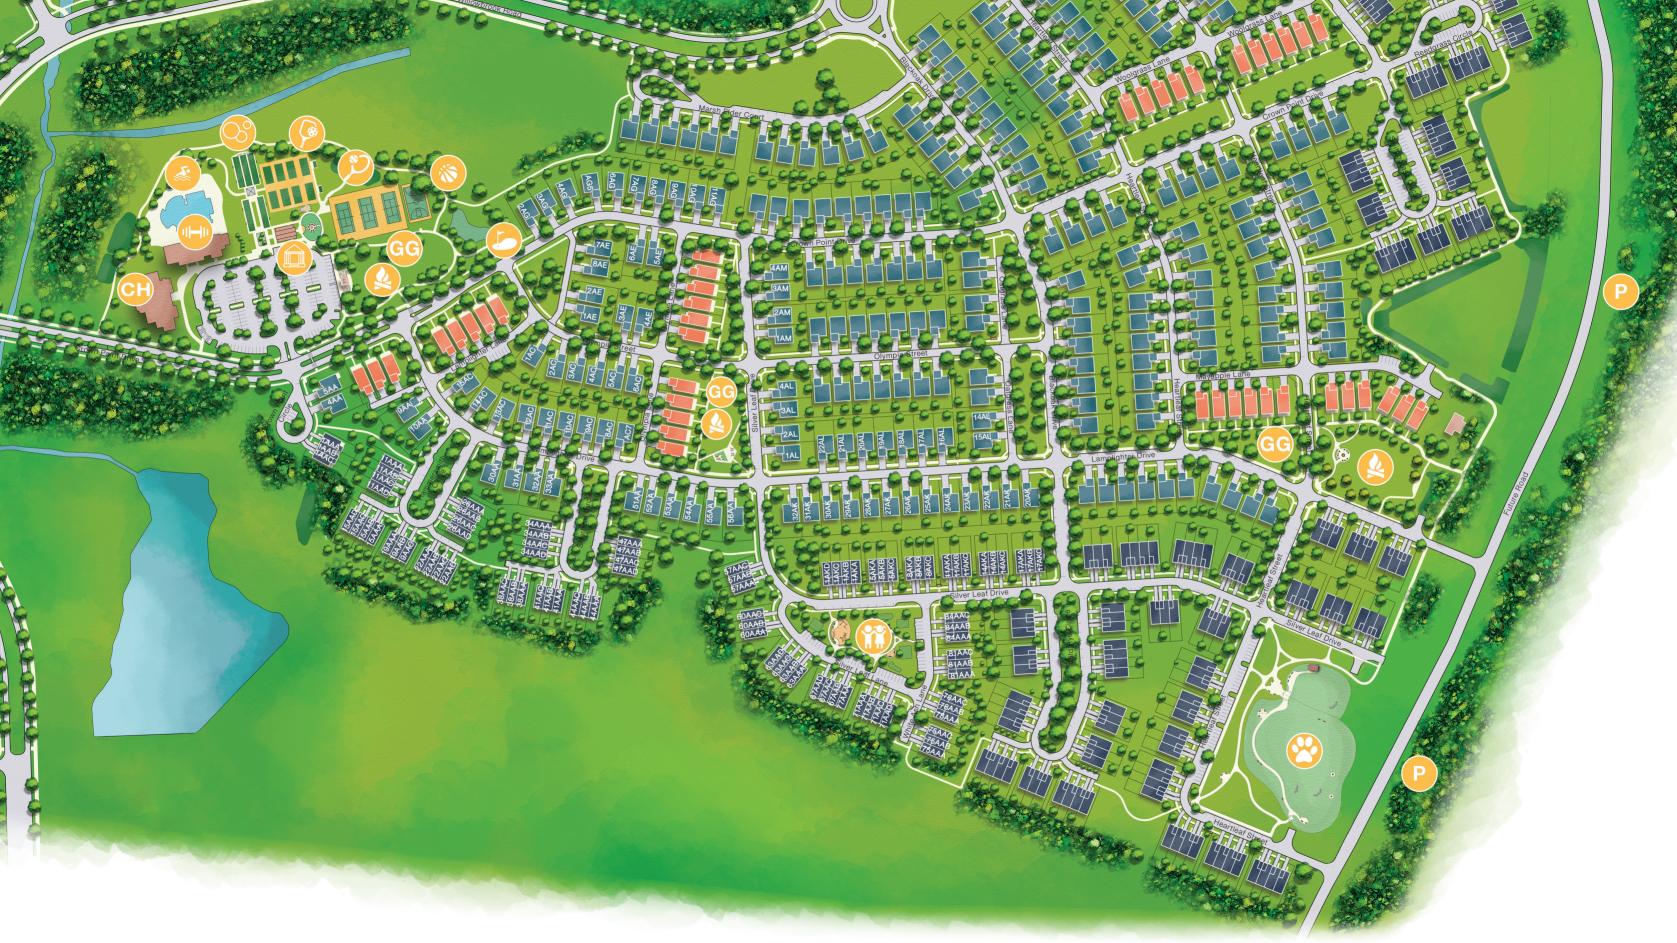

## KEY

- Community Park
- Clubhouse
- Fitness Center
- Swimming Pool
- 📀 Bocce Ball
- 🤌 Pickleball
- 🥬 Tennis
- Open Air Pavilion
- 💮 Tot Lot
- 🚳 Basketball
- Putting Green
- Gathering Green
- 😚 Dog Park
- 🔮 Firepit
- 闷 Herb Gardens, Potting Shed, Firepit
- City of Frederick Linear Park

Single Family Homes

Cottage Homes

Single Family Homes

Villa Homes

Rendering is an artist's representation for illustrative purposes only. Details are subject to modifications without notice. The information and designs contained in this artwork are not part of a legal contract, and cannot be used or reproduced without prior written consent of Natelli Communities.