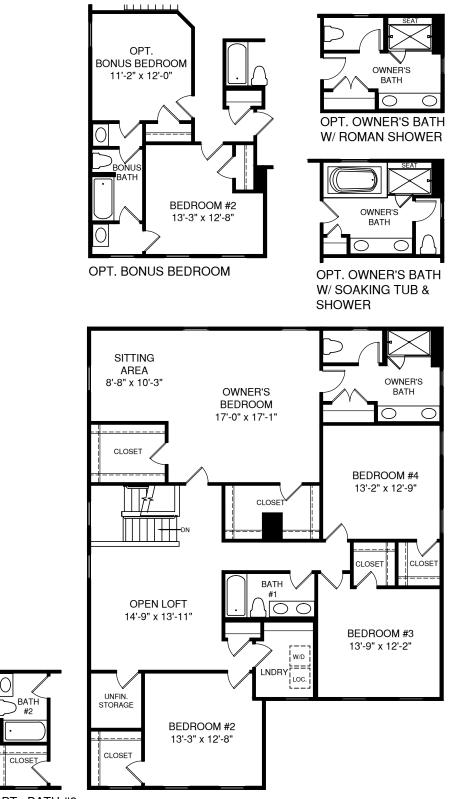

## Torino

MAIN LEVEL

BEDROOM

Although all illustrations and specifications are believed correct at the time of publication, the right is reserved to make changes, without notice or obligation. Windows, doors, ceilings, and room sizes may vary depending on the options and elevations selected. Optional items indicated are available at additional cost. This brochure is for illustrative purposes only and not part of a legal contract. It is recommended that the architectural blueprints be reserved for further clarification of features. Not all features are shown. Please ask our Sales and Marketing Representative for complete information.

OPT. BATH #2