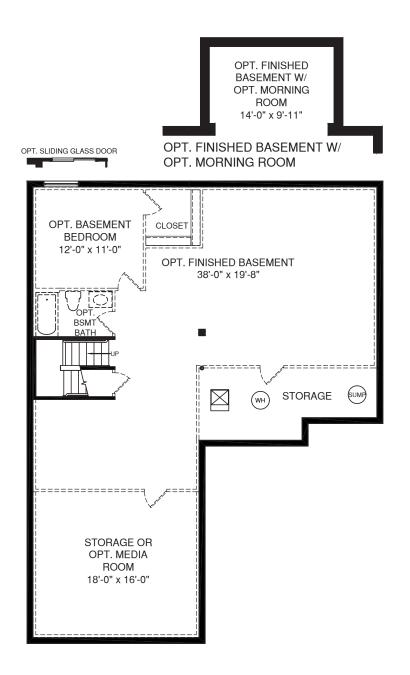

## Torino

MAIN LEVEL



BEDROOM

Although all illustrations and specifications are believed correct at the time of publication, the right is reserved to make changes, without notice or obligation. Windows, doors, ceilings, and room sizes may vary depending on the options and elevations selected. Optional items indicated are available at additional cost. This brochure is for illustrative purposes only and not part of a legal contract. It is recommended that the architectural blueprints be reserved for further clarification of features. Not all features are shown. Please ask our Sales and Marketing Representative for complete information.



OPT. BATH #2

## LOWER LEVEL