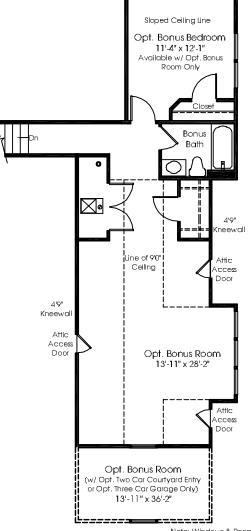

## Sumner

UPPER LEVEL

60' Kneewall

Second Floor w/ Opt. Bonus Room

Note: Windows & Rooms May Vary w/Elevations

Second Floor w/ Opt. Bonus Room, Opt. Bonus Bedroom & Opt. Bath

Although all illustrations and specifications are believed correct at the time of publication, the right is reserved to make changes, without notice or obligation. Windows, doors, ceilings, and room sizes may vary depending on the options and elevations selected. Optional items indicated are available at additional cost. This brochure is for illustrative purposes only and not part of a legal contract. It is recommended that the architectural blueprints be reserved for further clarification of features. Not all features are shown. Please ask our Sales and Marketing Representative for complete information.