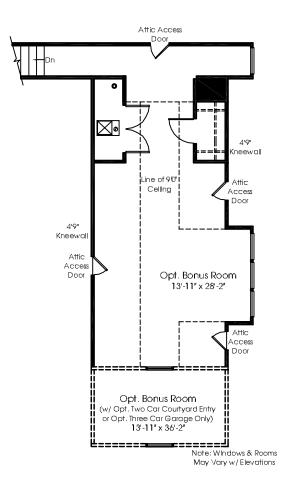

## Sumner

UPPER LEVEL

60' Kneewall

Second Floor w/ Opt. Bonus Room

Note: Windows & Rooms May Vary w/Elevations

Second Floor w/ Opt. Bonus Room, Opt. Bonus Bedroom & Opt. Bath

Although all illustrations and specifications are believed correct at the time of publication, the right is reserved to make changes, without notice or obligation. Windows, doors, ceilings, and room sizes may vary depending on the options and elevations selected. Optional items indicated are available at additional cost. This brochure is for illustrative purposes only and not part of a legal contract. It is recommended that the architectural blueprints be reserved for further clarification of features. Not all features are shown. Please ask our Sales and Marketing Representative for complete information.