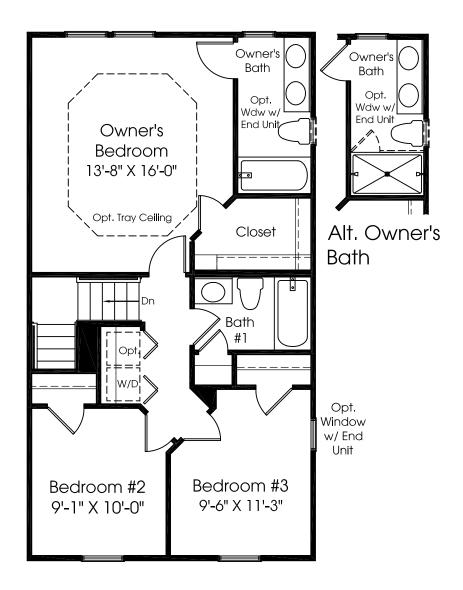

## Mozart

MAIN LEVEL



Although all illustrations and specifications are believed correct at the time of publication, the right is reserved to make changes, without notice or obligation. Windows, doors, ceilings, and room sizes may vary depending on the options and elevations selected. Optional items indicated are available at additional cost. This brochure is for illustrative purposes only and not part of a legal contract. It is recommended that the architectural blueprints be reserved for further clarification of features. Not all features are shown. Please ask our Sales and Marketing Representative for complete information.

UPPER LEVEL



LOWER LEVEL



Room