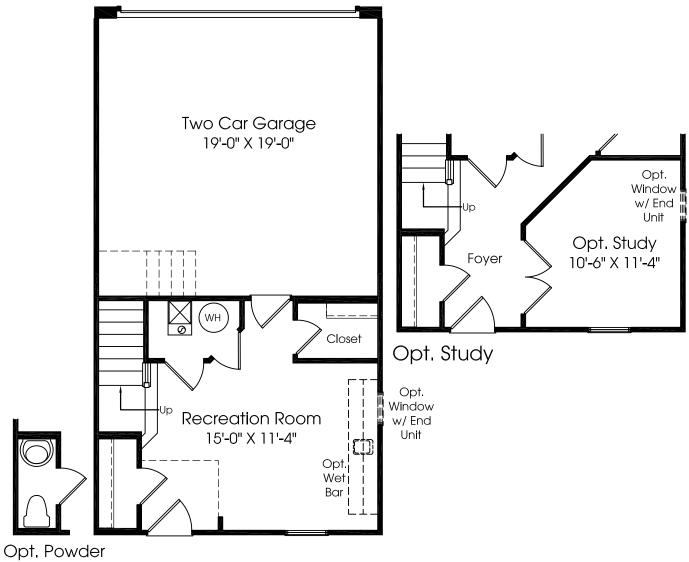

## Mozart

MAIN LEVEL



Although all illustrations and specifications are believed correct at the time of publication, the right is reserved to make changes, without notice or obligation. Windows, doors, ceilings, and room sizes may vary depending on the options and elevations selected. Optional items indicated are available at additional cost. This brochure is for illustrative purposes only and not part of a legal contract. It is recommended that the architectural blueprints be reserved for further clarification of features. Not all features are shown. Please ask our Sales and Marketing Representative for complete information.

UPPER LEVEL



LOWER LEVEL



Room