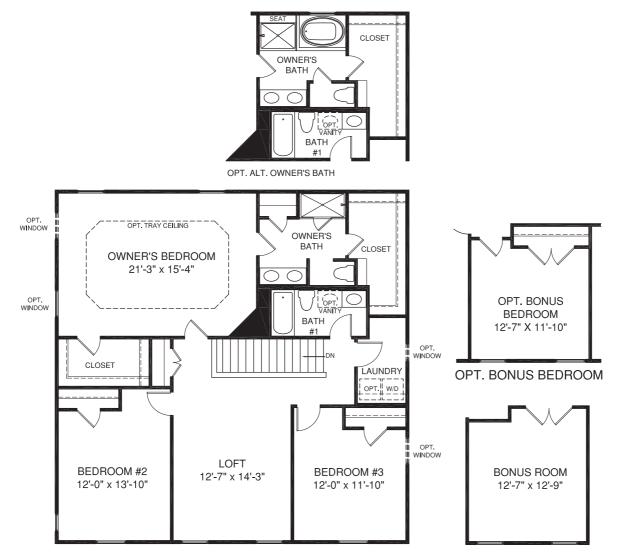

## Milan

MAIN LEVEL



Although all illustrations and specifications are believed correct at the time of publication, the right is reserved to make changes, without notice or obligation. Windows, doors, ceilings, and room sizes may vary depending on the options and elevations selected. Optional items indicated are available at additional cost. This brochure is for illustrative purposes only and not part of a legal contract. It is recommended that the architectural blueprints be reserved for further clarification of features. Not all features are shown. Please ask our Sales and Marketing Representative for complete information.

UPPER LEVEL



OPT. BONUS ROOM

LOWER LEVEL





🔒 🖩 💿 F 🎔 8† B

BR-Milan