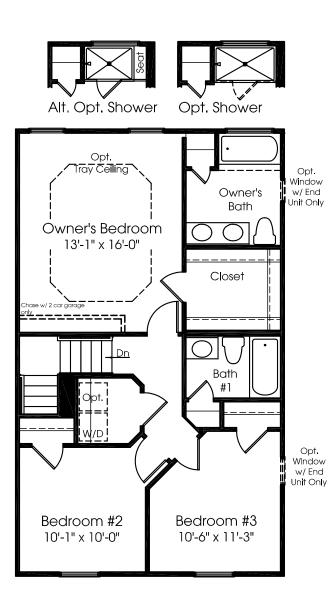

## Mendelssohn

MAIN LEVEL



Although all illustrations and specifications are believed correct at the time of publication, the right is reserved to make changes, without notice or obligation. Windows, doors, ceilings, and room sizes may vary depending on the options and elevations selected. Optional items indicated are available at additional cost. This brochure is for illustrative purposes only and not part of a legal contract. It is recommended that the architectural blueprints be reserved for further clarification of features. Not all features are shown. Please ask our Sales and Marketing Representative for complete information.

## UPPER LEVEL





Opt. Owner's Bath w/ Soaking Tub and Shower

## Other basement conditions available, please see blueprints for details.





## Opt. Basement Bedroom



Opt. Study