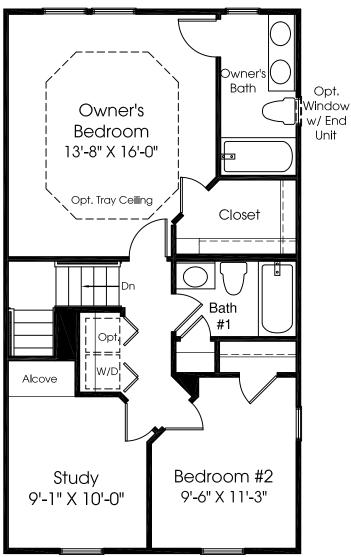

## **UPPER LEVEL**

Alternate Owner's Bath

Opt. Two Bedroom

Two Bedroom w/ Study