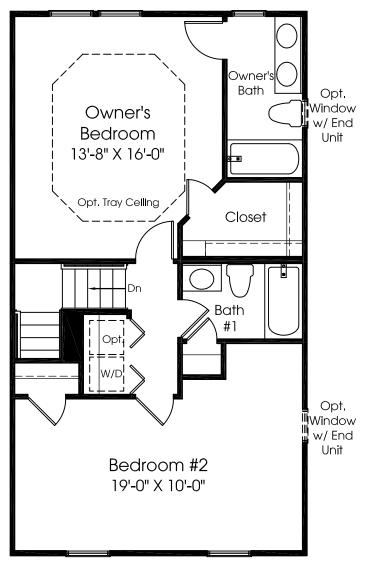

## **UPPER LEVEL**

Alternate Owner's Bath

Opt. Two Bedroom

Two Bedroom w/ Study