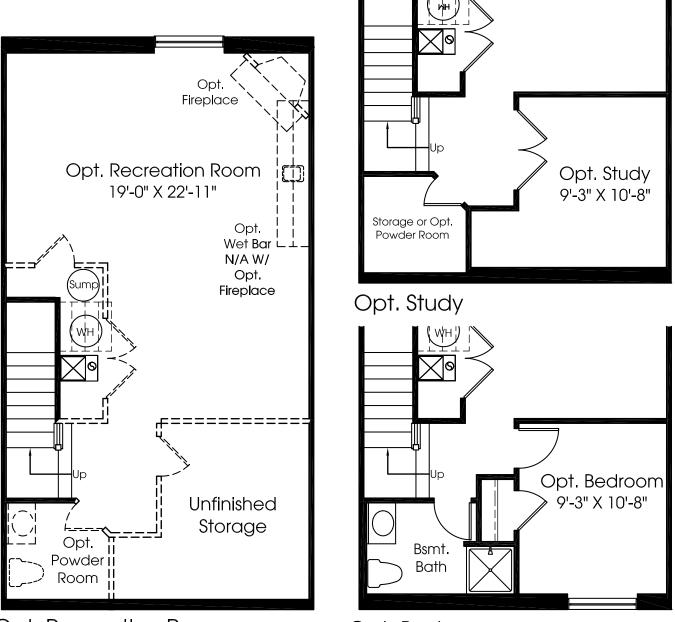

## Mozart

MAIN LEVEL



Although all illustrations and specifications are believed correct at the time of publication, the right is reserved to make changes, without notice or obligation. Windows, doors, ceilings, and room sizes may vary depending on the options and elevations selected. Optional items indicated are available at additional cost. This brochure is for illustrative purposes only and not part of a legal contract. It is recommended that the architectural blueprints be reserved for further clarification of features. Not all features are shown. Please ask our Sales and Marketing Representative for complete information.

UPPER LEVEL



LOWER LEVEL



Opt. Recreation Room

Opt. Bedroom