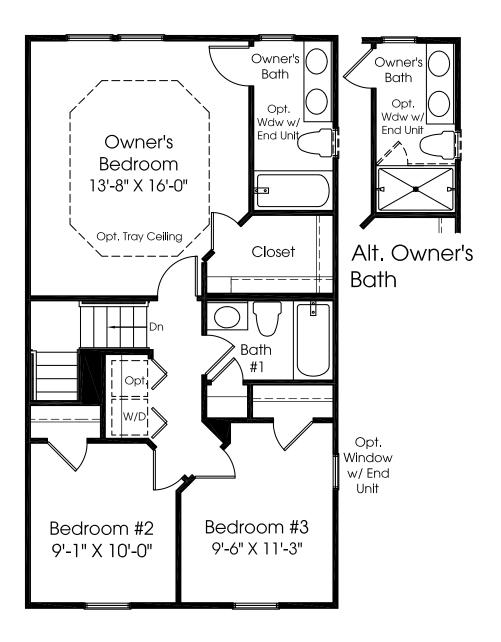

## Mozart

MAIN LEVEL



Although all illustrations and specifications are believed correct at the time of publication, the right is reserved to make changes, without notice or obligation. Windows, doors, ceilings, and room sizes may vary depending on the options and elevations selected. Optional items indicated are available at additional cost. This brochure is for illustrative purposes only and not part of a legal contract. It is recommended that the architectural blueprints be reserved for further clarification of features. Not all features are shown. Please ask our Sales and Marketing Representative for complete information.

UPPER LEVEL



LOWER LEVEL



Opt. Recreation Room

Opt. Bedroom