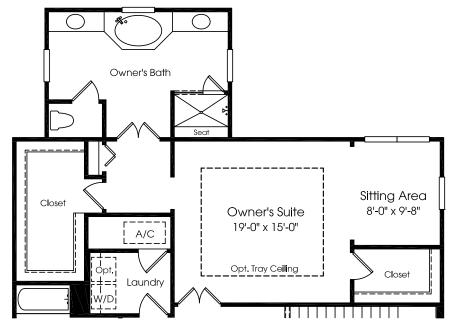

## Bimini

Opt. Extended Owner's Suite w/ Morning Room Below

Although all illustrations and specifications are believed correct at the time of publication, the right is reserved to make changes, without notice or obligation. Windows, doors, ceilings, and room sizes may vary depending on the options and elevations selected. Optional items indicated are available at additional cost. This brochure is for illustrative purposes only and not part of a legal contract. It is recommended that the architectural blueprints be reserved for further clarification of features. Not all features are shown. Please ask our Sales and Marketing Representative for complete information.