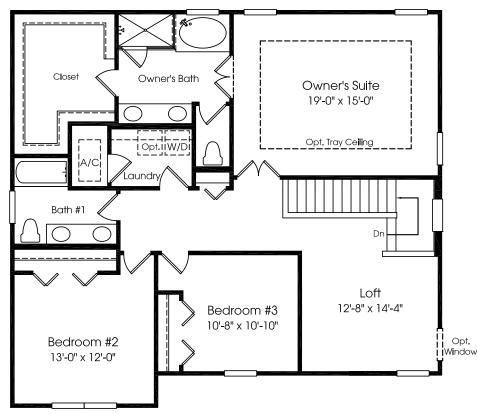

## Bimini

Opt. Extended Owner's Suite w/ Morning Room Below

Although all illustrations and specifications are believed correct at the time of publication, the right is reserved to make changes, without notice or obligation. Windows, doors, ceilings, and room sizes may vary depending on the options and elevations selected. Optional items indicated are available at additional cost. This brochure is for illustrative purposes only and not part of a legal contract. It is recommended that the architectural blueprints be reserved for further clarification of features. Not all features are shown. Please ask our Sales and Marketing Representative for complete information.