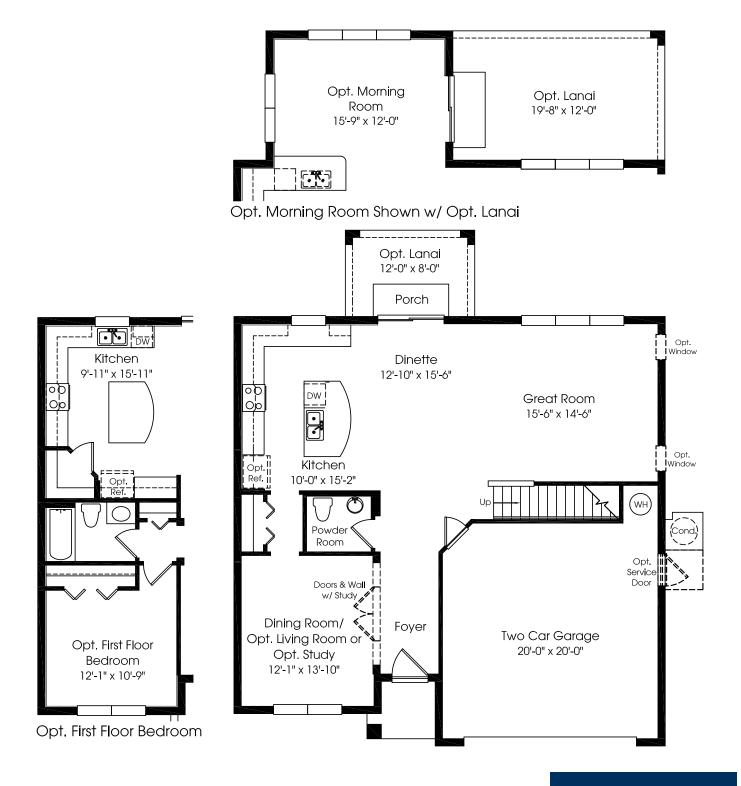

## Bimini

Opt. Extended Owner's Suite w/ Morning Room Below

Although all illustrations and specifications are believed correct at the time of publication, the right is reserved to make changes, without notice or obligation. Windows, doors, ceilings, and room sizes may vary depending on the options and elevations selected. Optional items indicated are available at additional cost. This brochure is for illustrative purposes only and not part of a legal contract. It is recommended that the architectural blueprints be reserved for further clarification of features. Not all features are shown. Please ask our Sales and Marketing Representative for complete information.