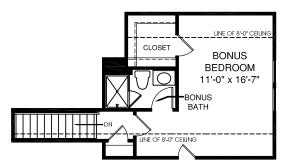

## OPTIONAL UPPER LEVEL

STAIR W/ OPT. UPPER FLOOR (OPT. UPGRADE STAIRS AVAILABLE)

OPT. BONUS BEDROOM W/ OPT. MORNING ROOM

OPT. ATTIC STORAGE

OPT. BONUS ROOM W/ OPT. MORNING ROOM

OPT. BONUS BEDROOM

LOWER LEVEL