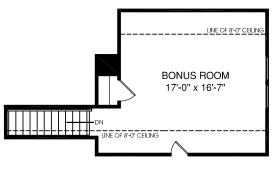

## OPTIONAL UPPER LEVEL

STAIR W/ OPT. UPPER FLOOR (OPT. UPGRADE STAIRS AVAILABLE)

OPT. BONUS BEDROOM W/ OPT. MORNING ROOM

OPT. ATTIC STORAGE

OPT. BONUS ROOM W/ OPT. MORNING ROOM

OPT. BONUS BEDROOM

LOWER LEVEL