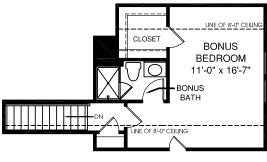

## OPTIONAL UPPER LEVEL

STAIR W/ OPT. UPPER FLOOR (OPT. UPGRADE STAIRS AVAILABLE)

OPT. BONUS BEDROOM W/ OPT. MORNING ROOM

OPT. ATTIC STORAGE

OPT. BONUS ROOM W/ OPT. MORNING ROOM

OPT. BONUS BEDROOM

LOWER LEVEL