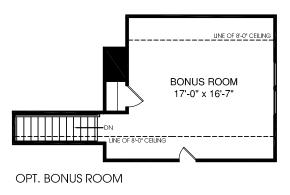

## OPTIONAL UPPER LEVEL

STAIR W/ OPT. UPPER FLOOR (OPT. UPGRADE STAIRS AVAILABLE)

OPT. BONUS BEDROOM W/ OPT. MORNING ROOM

OPT. ATTIC STORAGE

OPT. BONUS ROOM W/ OPT. MORNING ROOM

OPT. BONUS BEDROOM

LOWER LEVEL