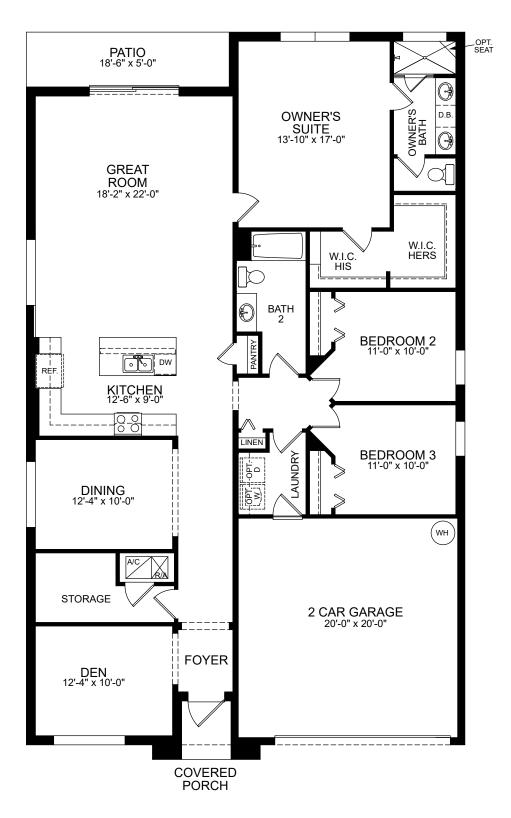

## Gaudi

## MAIN LEVEL



FLOOR PLAN

## **OPTIONS**



OPT. LANAI



## **OPT. GOURMET KITCHEN**

**OPT. OWNER'S BATH** 

Although all illustrations and specifications are believed correct at the time of publication, the right is reserved to make changes, without notice or obligation. Windows, doors, ceilings, and room sizes may vary depending on the options and elevations selected. Optional items indicated are available at additional cost. This brochure is for illustrative purposes only and not part of a legal contract. It is recommended that the architectural blueprints be reserved for further clarification of features. Not all features are shown. Please ask our Sales and Marketing Representative for complete information.