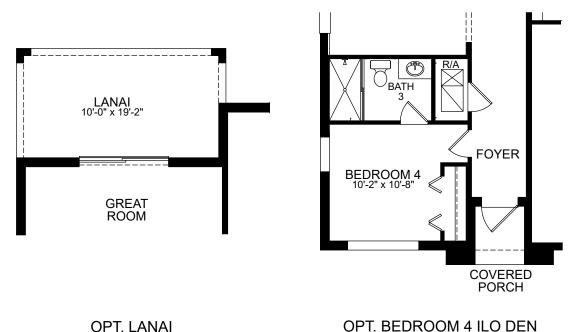

## Gaudi

## MAIN LEVEL



FLOOR PLAN

## **OPTIONS**



OPT. LANAI



## **OPT. GOURMET KITCHEN**

**OPT. OWNER'S BATH** 

Although all illustrations and specifications are believed correct at the time of publication, the right is reserved to make changes, without notice or obligation. Windows, doors, ceilings, and room sizes may vary depending on the options and elevations selected. Optional items indicated are available at additional cost. This brochure is for illustrative purposes only and not part of a legal contract. It is recommended that the architectural blueprints be reserved for further clarification of features. Not all features are shown. Please ask our Sales and Marketing Representative for complete information.