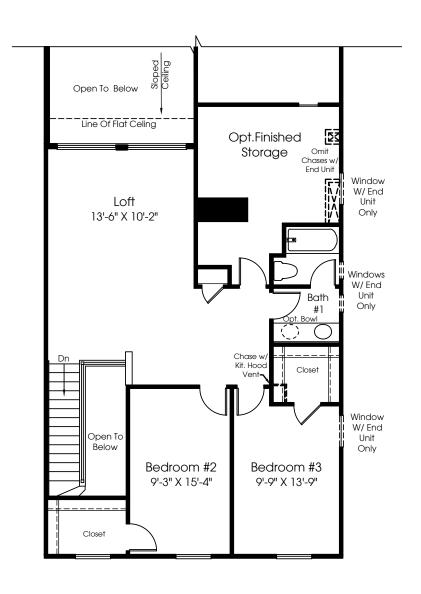

## Griffin Hall

MAIN LEVEL

Although all illustrations and specifications are believed correct at the time of publication, the right is reserved to make changes, without notice or obligation. Windows, doors, ceilings, and room sizes may vary depending on the options and elevations selected. Optional items indicated are available at additional cost. This brochure is for illustrative purposes only and not part of a legal contract. It is recommended that the architectural blueprints be reserved for further clarification of features. Not all features are shown. Please ask our Sales and Marketing Representative for complete information.