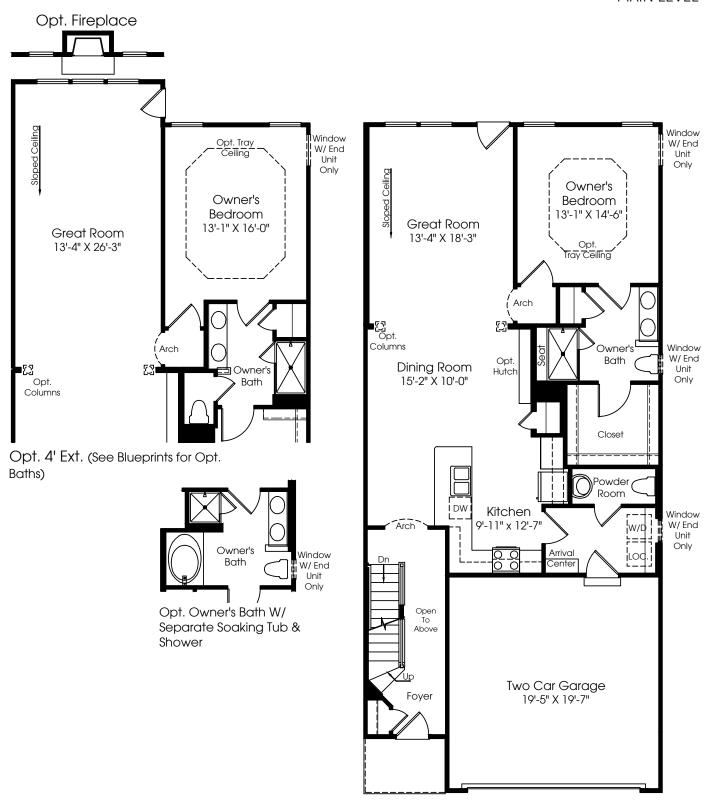

## Griffin Hall

MAIN LEVEL

Although all illustrations and specifications are believed correct at the time of publication, the right is reserved to make changes, without notice or obligation. Windows, doors, ceilings, and room sizes may vary depending on the options and elevations selected. Optional items indicated are available at additional cost. This brochure is for illustrative purposes only and not part of a legal contract. It is recommended that the architectural blueprints be reserved for further clarification of features. Not all features are shown. Please ask our Sales and Marketing Representative for complete information.

Opt. Ext. To Great Room And 4' Ext. To Owner's Bedroom Above