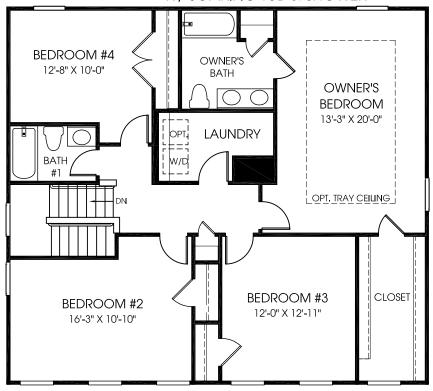

PLEASE NOTE THAT WINDOW PLACEMENT AND COUNT VARY BY ELEVATION SELECTED. SEE PRINTS TO VIEW WINDOW PLACEMENT BEFORE CHOOSING YOUR ELEVATION.