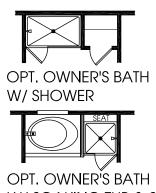

PLEASE NOTE THAT WINDOW PLACEMENT AND COUNT VARY BY ELEVATION SELECTED. SEE PRINTS TO VIEW WINDOW PLACEMENT BEFORE CHOOSING YOUR ELEVATION.