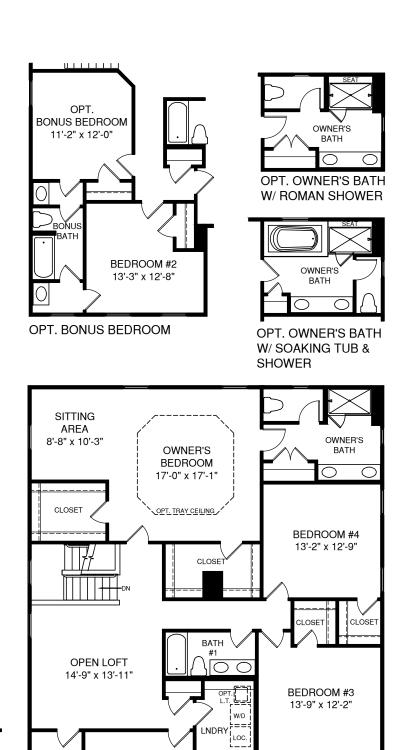

## Torino

Although all illustrations and specifications are believed correct at the time of publication, the right is reserved to make changes, without notice or obligation. Windows, doors, ceilings, and room sizes may vary depending on the options and elevations selected. Optional items indicated are available at additional cost. This brochure is for illustrative purposes only and not part of a legal contract. It is recommended that the architectural blueprints be reserved for further clarification of features. Not all features are shown. Please ask our Sales and Marketing Representative for complete information.

UNFIN. STORAGE

CLOSET

BEDROOM #2 13'-3" x 12'-8"

OPT. BATH #2