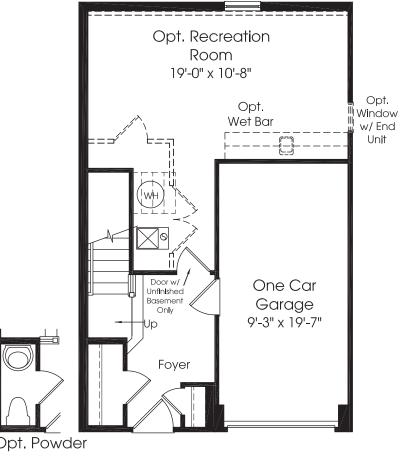

UPPER LEVEL

Other Basement Conditions Available, See Blueprints for Details.

Opt. Powder Room