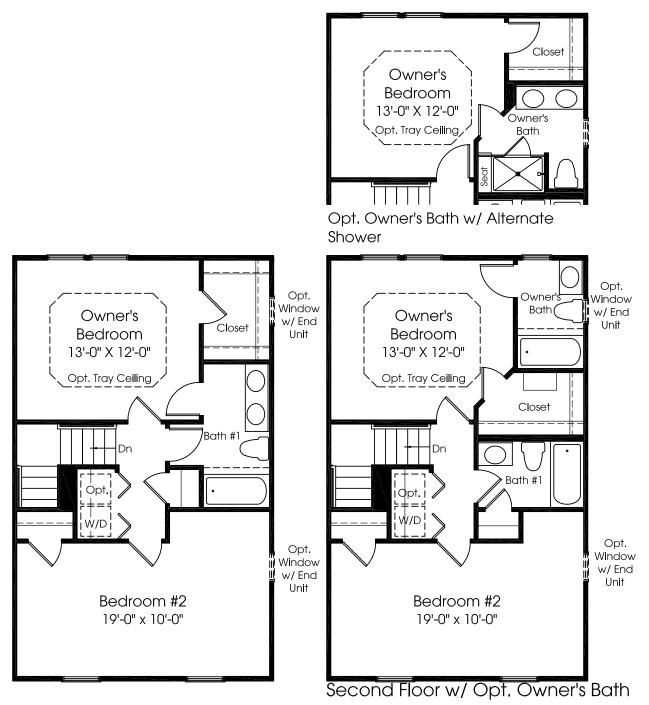

UPPER LEVEL

Other Basement Conditions Available, See Blueprints for Details.

Opt. Powder Room