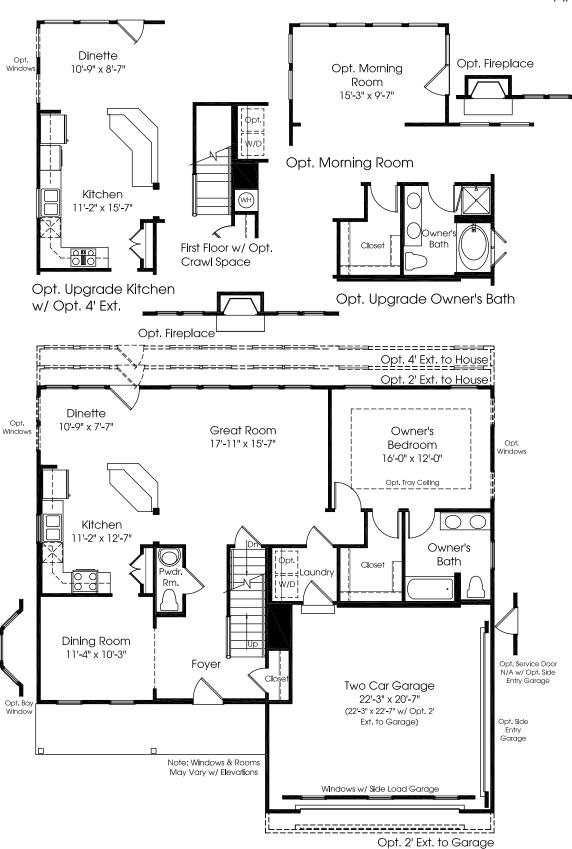

## MAIN LEVEL

Opt. Finished Basement w/ Opt. Morning Room

Opt. Sliding Glass or Opt. Patlo Door