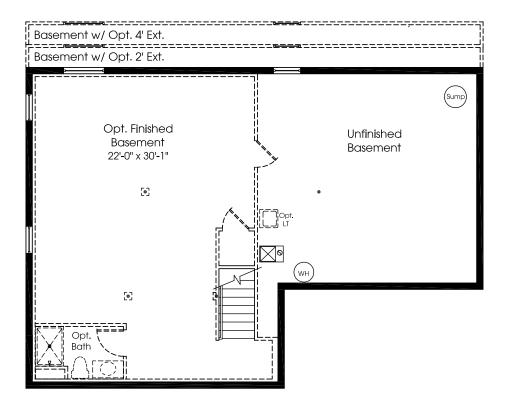

## MAIN LEVEL

Opt. Finished Basement w/ Opt. Morning Room

Opt. Sliding Glass or Opt. Patlo Door