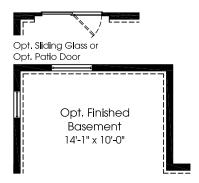

## MAIN LEVEL

Opt. Finished Basement w/ Opt. Morning Room

Opt. Sliding Glass or Opt. Patlo Door