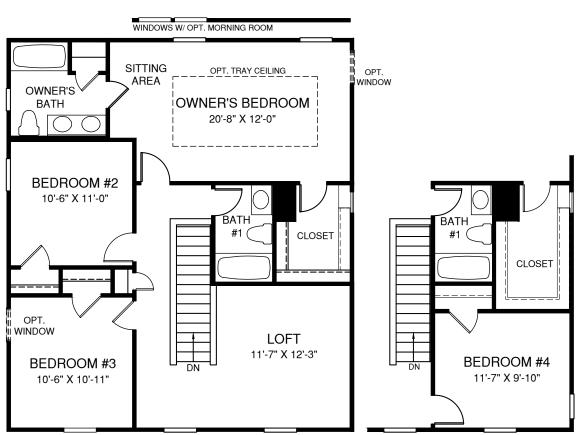

OPT. BEDROOM #4 W/ EXT. OWNER'S BEDROOM CLOSET

OPT. OWNER'S OPT. UPGRADE BATH W/ SHOWER OWNER'S BATH