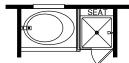

## OPT. OWNER'S BATH W/ SOAKING TUB & SHOWER

PLEASE NOTE THAT WINDOW PLACEMENT AND COUNT VARY BY ELEVATION SELECTED. SEE PRINTS TO VIEW WINDOW PLACEMENT BEFORE CHOOSING YOUR ELEVATION.