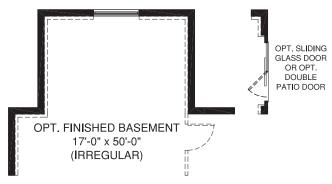

## BASEMENT W/ OPT. MORNING ROOM

OPT. SLIDING GLASS DOOR OR OPT. DOUBLE PATIO DOOR