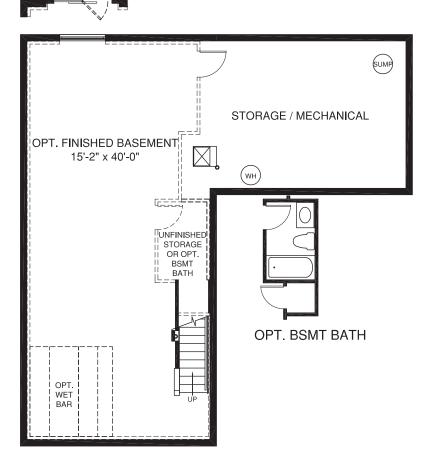

## BASEMENT W/ OPT. MORNING ROOM

OPT. SLIDING GLASS DOOR OR OPT. DOUBLE PATIO DOOR