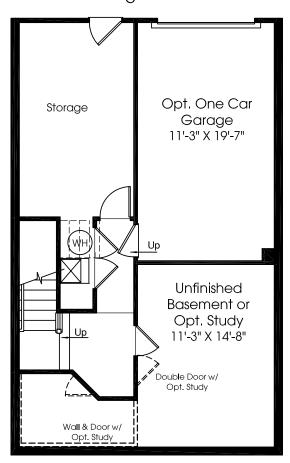

Opt. Recreation Room w/ Opt. One Car Garage

Opt. Two Car Garage

Opt. One Car Garage