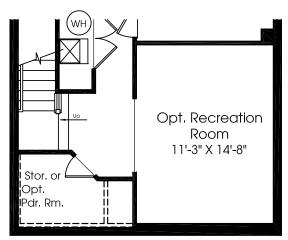

Opt. Recreation Room w/ Opt. One Car Garage

Opt. Two Car Garage

Opt. One Car Garage