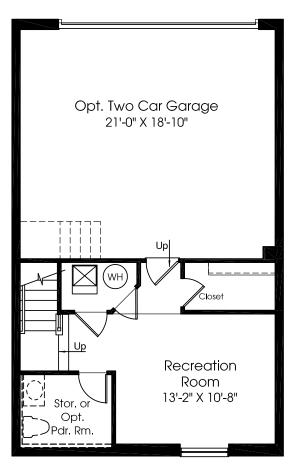

Opt. Recreation Room w/ Opt. One Car Garage

Opt. Two Car Garage

Opt. One Car Garage