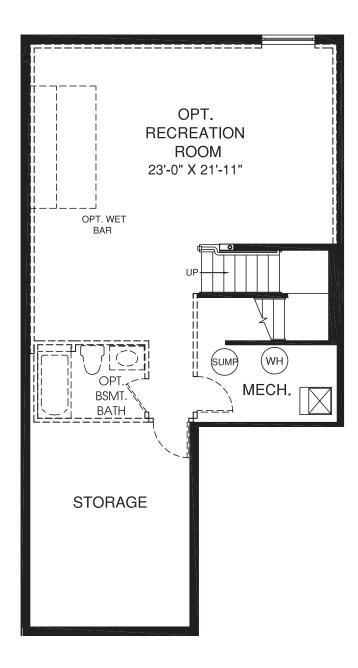

Although all illustrations and specifications are believed correct at the time of publication, the right is reserved to make changes, without notice or obligation. Windows, doors, ceilings, and room sizes may vary depending on the options and elevations selected. Optional items indicated are available at additional cost. This brochure is for illustrative purposes only and not part of a legal contract. It is recommended that the architectural blueprints be reserved for further clarification of features. Not all features are shown. Please ask our Sales and Marketing Representative for complete information.



OPT. OWNER'S BATH W/ ROMAN SHOWER



OPT. OWNER'S BATH W/ SOAKING TUB & SHOWER