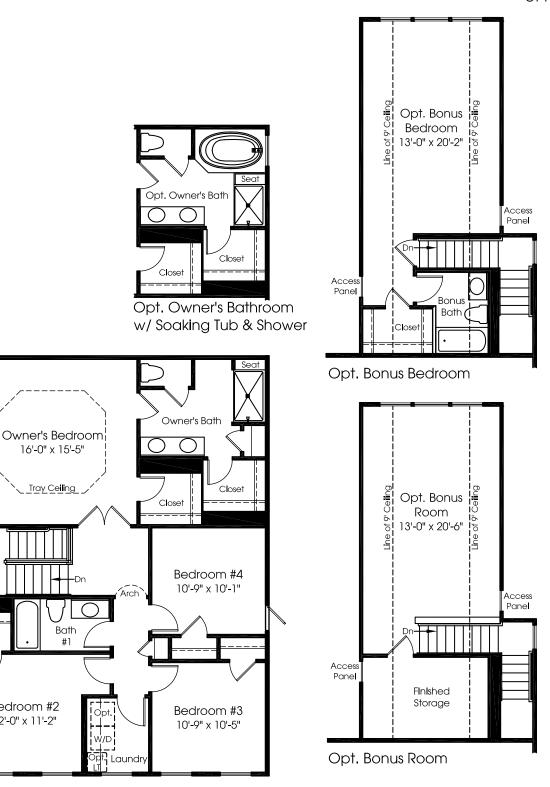

## **UPPER LEVEL**

16'-0" x 15'-5"

Tray Ceiling

Bath

Bedroom #2

12'-0" x 11'-2"