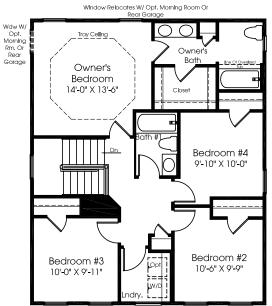

## **UPPER LEVEL**

Opt. Bonus Bedroom W/ Opt. Rear Attached Garage

Opt. Bonus Room W/ Opt. Rear Attached Garage

Opt. Owner's Bath W/ Shower

Second Floor W/ Opt. Four Bedrooms