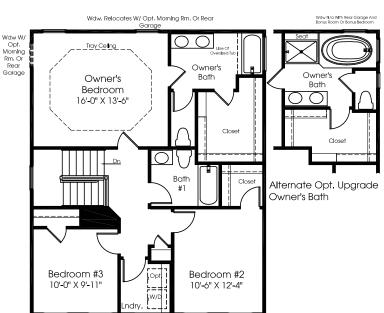

## **UPPER LEVEL**

Opt. Bonus Bedroom W/ Opt. Rear Attached Garage

Opt. Bonus Room W/ Opt. Rear Attached Garage

Opt. Owner's Bath W/ Shower

Second Floor W/ Opt. Four Bedrooms