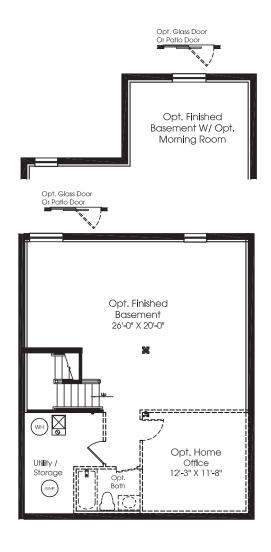

## **UPPER LEVEL**

Opt. Bonus Bedroom W/ Opt. Rear Attached Garage

Opt. Bonus Room W/ Opt. Rear Attached Garage

Opt. Owner's Bath W/ Shower

Second Floor W/ Opt. Four Bedrooms