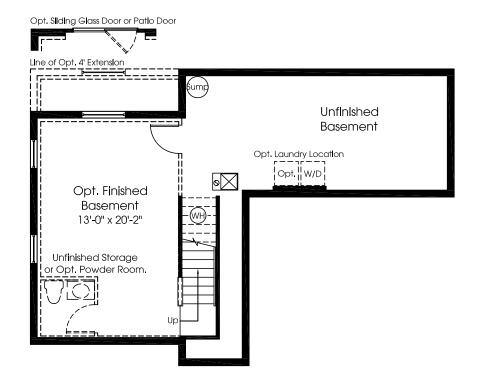

## Vienna

MAIN LEVEL



Although all illustrations and specifications are believed correct at the time of publication, the right is reserved to make changes, without notice or obligation. Windows, doors, ceilings, and room sizes may vary depending on the options and elevations selected. Optional items indicated are available at additional cost. This brochure is for illustrative purposes only and not part of a legal contract. It is recommended that the architectural blueprints be reserved for further clarification of features. Not all features are shown. Please ask our Sales and Marketing Representative for complete information.

UPPER LEVEL



Second Floor w/ 4 Bedrooms & 2 Baths



LOWER LEVEL