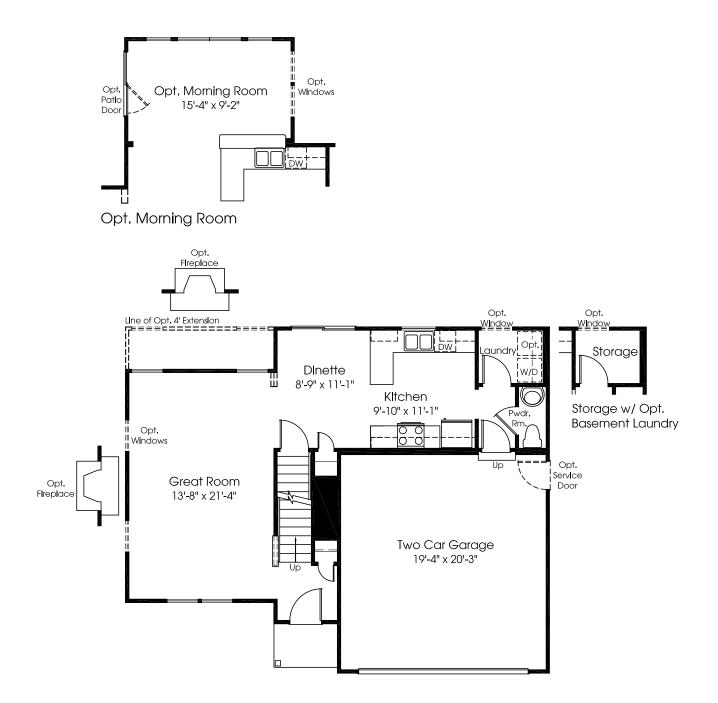

## Vienna

MAIN LEVEL

Although all illustrations and specifications are believed correct at the time of publication, the right is reserved to make changes, without notice or obligation. Windows, doors, ceilings, and room sizes may vary depending on the options and elevations selected. Optional items indicated are available at additional cost. This brochure is for illustrative purposes only and not part of a legal contract. It is recommended that the architectural blueprints be reserved for further clarification of features. Not all features are shown. Please ask our Sales and Marketing Representative for complete information.

UPPER LEVEL

Second Floor w/ 4 Bedrooms & 2 Baths

LOWER LEVEL