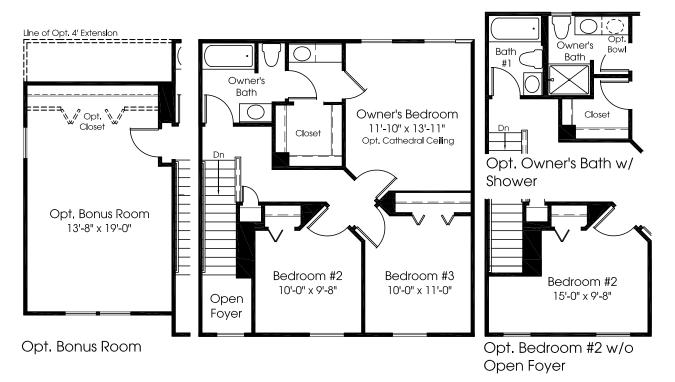

## Vienna

MAIN LEVEL



Although all illustrations and specifications are believed correct at the time of publication, the right is reserved to make changes, without notice or obligation. Windows, doors, ceilings, and room sizes may vary depending on the options and elevations selected. Optional items indicated are available at additional cost. This brochure is for illustrative purposes only and not part of a legal contract. It is recommended that the architectural blueprints be reserved for further clarification of features. Not all features are shown. Please ask our Sales and Marketing Representative for complete information.

UPPER LEVEL



Second Floor w/ 4 Bedrooms & 2 Baths



LOWER LEVEL