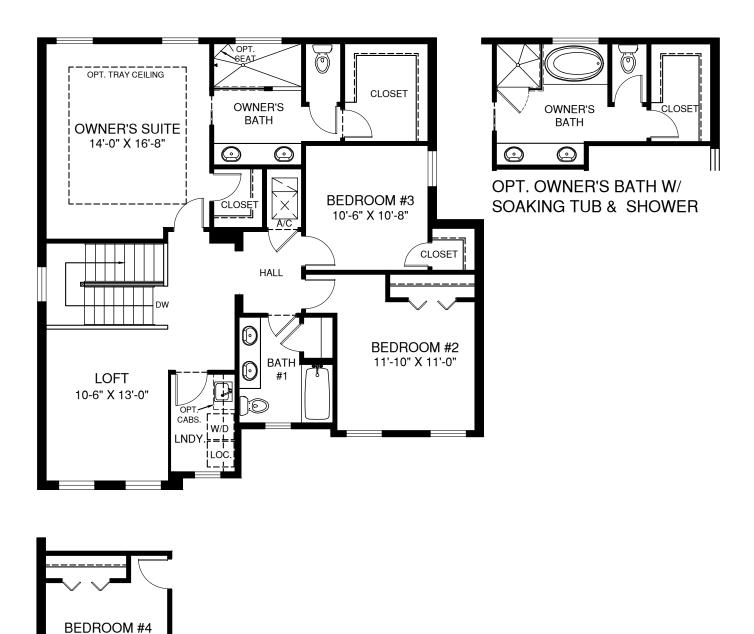

## Corin

Although all illustrations and specifications are believed correct at the time of publication, the right is reserved to make changes, without notice or obligation. Windows, doors, ceilings, and room sizes may vary depending on the options and elevations selected. Optional items indicated are available at additional cost. This brochure is for illustrative purposes only and not part of a legal contract. It is recommended that the architectural blueprints be reserved for further clarification of features. Not all features are shown. Please ask our Sales and Marketing Representative for complete information.

OPT. FOURTH BEDROOM

10'-6" X 10'-8"