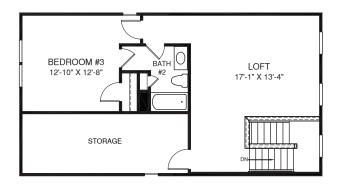

UPPER LEVEL





OPT. ROMAN SHOWER & OPT. INTERIOR SINGLE DOOR





## MAIN LEVEL

An optional finished basement is available. Please see brochure or online marketing material for details.

Ithough all illustrations and specifications are believed correct at the time of publication, the right is reserved to make changes, without notice or obligation. Windows, doors, ceilings, and room sizes may vary depending on the options and elevations selected. Optional items indicated are available at additional cost. This brochure is for illustrative purposes only and not part of a legal contract. It is recommended that the architectural blueprints be reserved for further adjectation of factors. Maint distances are hours "Basea adv and state and Marketing begregerativities (competence) and the cont