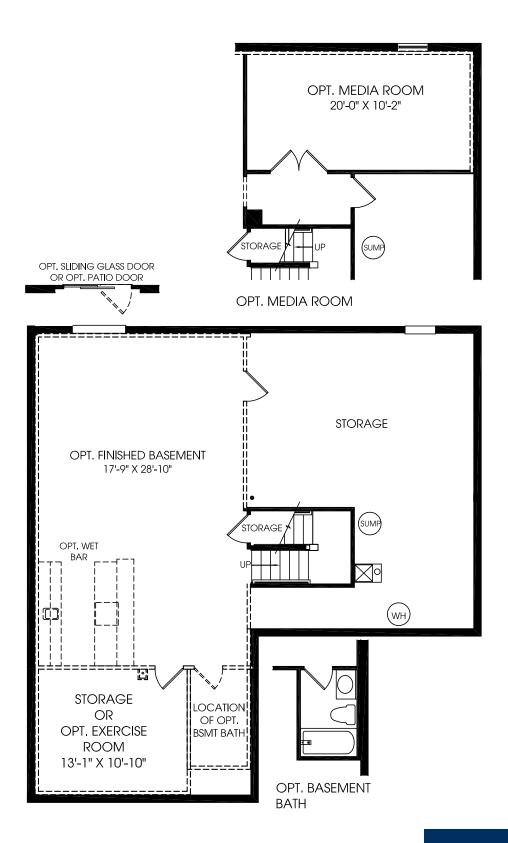

## Rome

MAIN LEVEL



OPT, UPGRADE KITCHEN & OPT, ISLAND



Although all illustrations and specifications are believed correct at the time of publication, the right is reserved to make changes, without notice or obligation. Windows, doors, ceilings, and room sizes may vary depending on the options and elevations selected. Optional items indicated are available at additional cost. This brochure is for illustrative purposes only and not part of a legal contract. It is recommended that the architectural blueprints be reserved for further clarification of features. Not all features are shown. Please ask our Sales and Marketing Representative for complete information.

## **UPPER LEVEL**