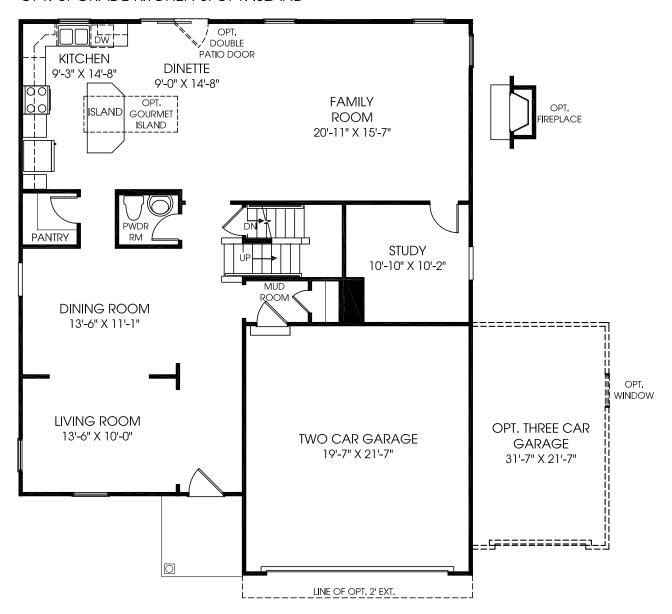

## Rome

MAIN LEVEL

OPT, UPGRADE KITCHEN & OPT, ISLAND

Although all illustrations and specifications are believed correct at the time of publication, the right is reserved to make changes, without notice or obligation. Windows, doors, ceilings, and room sizes may vary depending on the options and elevations selected. Optional items indicated are available at additional cost. This brochure is for illustrative purposes only and not part of a legal contract. It is recommended that the architectural blueprints be reserved for further clarification of features. Not all features are shown. Please ask our Sales and Marketing Representative for complete information.