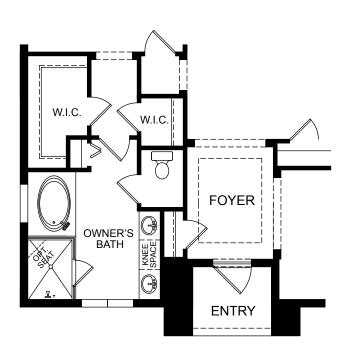

## **OPTIONS**

OPT. STUDY

OPT. LUXURY BATH WITHOUT STUDY

OPT. LUXURY BATH WITH STUDY

OPT. DBL DOORS