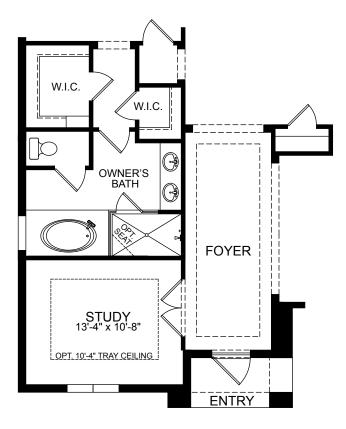

## **OPTIONS**

OPT. STUDY

OPT. LUXURY BATH WITHOUT STUDY

OPT. LUXURY BATH WITH STUDY

OPT. DBL DOORS