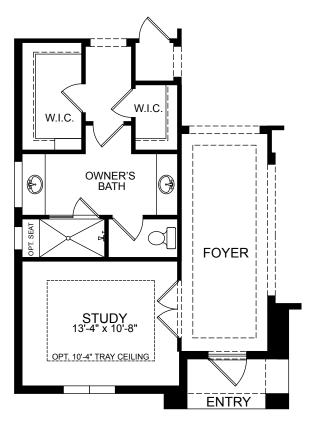

## **OPTIONS**

OPT. STUDY

OPT. LUXURY BATH WITHOUT STUDY

OPT. LUXURY BATH WITH STUDY

OPT. DBL DOORS