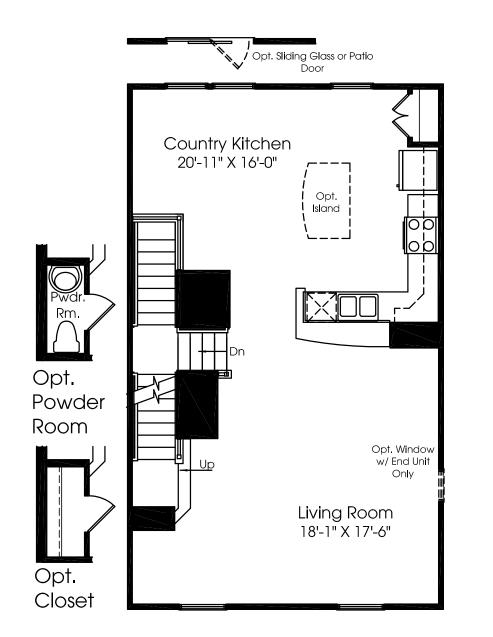

## Mendelssohn

MAIN LEVEL

Opt. Upgrade Kitchen

Although all illustrations and specifications are believed correct at the time of publication, the right is reserved to make changes, without notice or obligation. Windows, doors, ceilings, and room sizes may vary depending on the options and elevations selected. Optional items indicated are available at additional cost. This brochure is for illustrative purposes only and not part of a legal contract. It is recommended that the architectural blueprints be reserved for further clarification of features. Not all features are shown. Please ask our Sales and Marketing Representative for complete information.