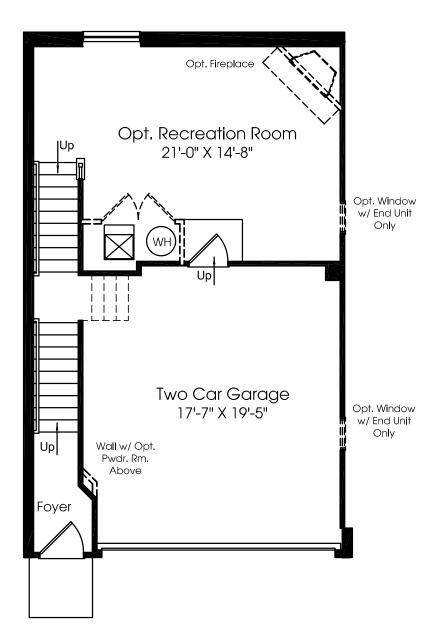

## Mendelssohn

MAIN LEVEL





Opt. Upgrade Kitchen

Although all illustrations and specifications are believed correct at the time of publication, the right is reserved to make changes, without notice or obligation. Windows, doors, ceilings, and room sizes may vary depending on the options and elevations selected. Optional items indicated are available at additional cost. This brochure is for illustrative purposes only and not part of a legal contract. It is recommended that the architectural blueprints be reserved for further clarification of features. Not all features are shown. Please ask our Sales and Marketing Representative for complete information.

UPPER LEVEL



## Other Basement Conditions Available. Please See Blueprints For Details.