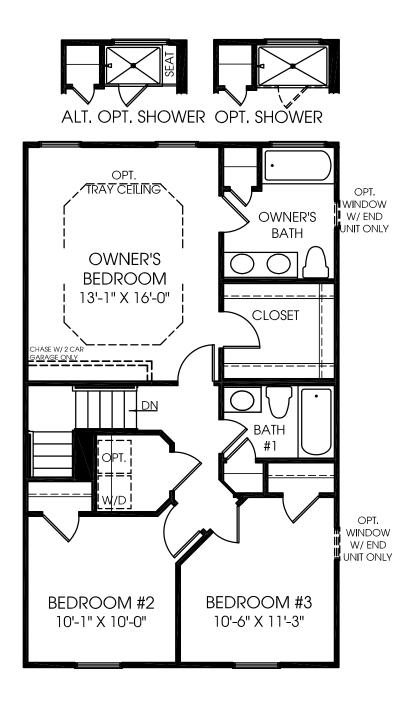

## Mendelssohn

MAIN LEVEL





Opt. Upgrade Kitchen

Although all illustrations and specifications are believed correct at the time of publication, the right is reserved to make changes, without notice or obligation. Windows, doors, ceilings, and room sizes may vary depending on the options and elevations selected. Optional items indicated are available at additional cost. This brochure is for illustrative purposes only and not part of a legal contract. It is recommended that the architectural blueprints be reserved for further clarification of features. Not all features are shown. Please ask our Sales and Marketing Representative for complete information.

UPPER LEVEL



## Other Basement Conditions Available. Please See Blueprints For Details.