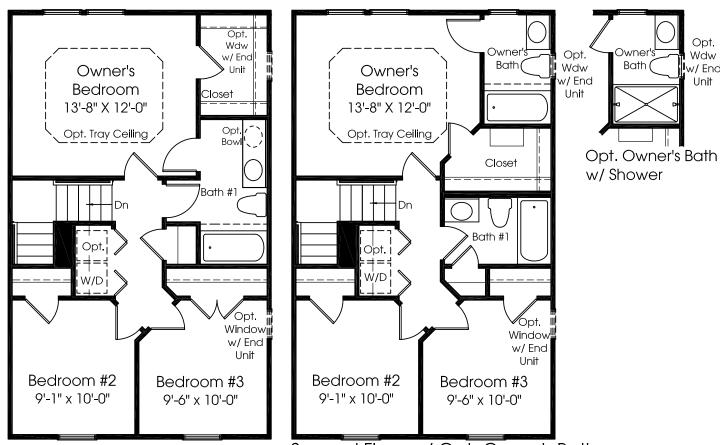

Opt.

Wdw

w/ End

Unit

Opt. Owner's Bath w/ Alt. Shower

Second Floor w/ Opt. Owner's Bath