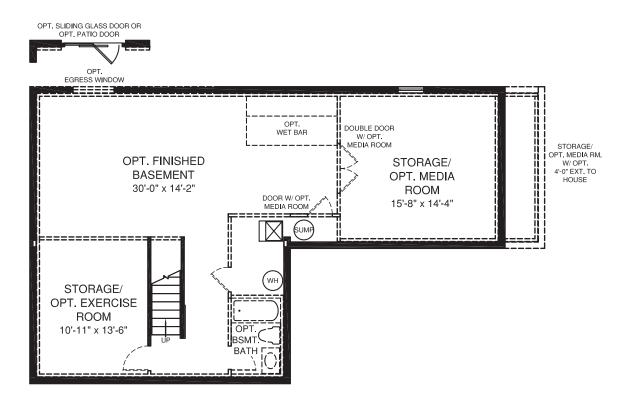

## Palermo

MAIN LEVEL



Although all illustrations and specifications are believed correct at the time of publication, the right is reserved to make changes, without notice or obligation. Windows, doors, ceilings, and room sizes may vary depending on the options and elevations selected. Optional items indicated are available at additional cost. This brochure is for illustrative purposes only and not part of a legal contract. It is recommended that the architectural blueprints be reserved for further clarification of features. Not all features are shown. Please ask our Sales and Marketing Representative for complete information.





OPT. FINISHED BASEMENT W/ **OPT. MORNING ROOM**