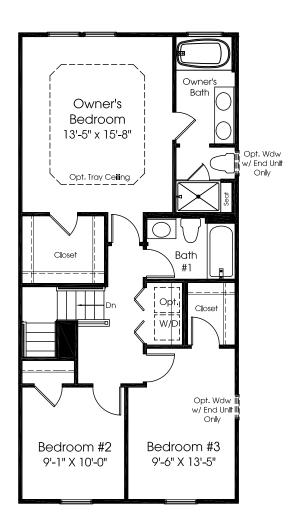

## Strauss

MAIN LEVEL



Although all illustrations and specifications are believed correct at the time of publication, the right is reserved to make changes, without notice or obligation. Windows, doors, ceilings, and room sizes may vary depending on the options and elevations selected. Optional items indicated are available at additional cost. This brochure is for illustrative purposes only and not part of a legal contract. It is recommended that the architectural blueprints be reserved for further clarification of features. Not all features are shown. Please ask our Sales and Marketing Representative for complete information.

UPPER LEVEL



## LOWER LEVEL



Opt. Recreation Room