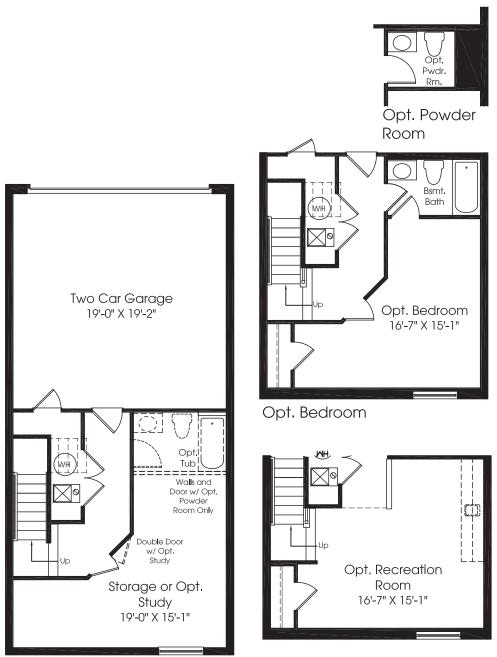

## Strauss

MAIN LEVEL



Although all illustrations and specifications are believed correct at the time of publication, the right is reserved to make changes, without notice or obligation. Windows, doors, ceilings, and room sizes may vary depending on the options and elevations selected. Optional items indicated are available at additional cost. This brochure is for illustrative purposes only and not part of a legal contract. It is recommended that the architectural blueprints be reserved for further clarification of features. Not all features are shown. Please ask our Sales and Marketing Representative for complete information.

UPPER LEVEL



## LOWER LEVEL



Opt. Recreation Room