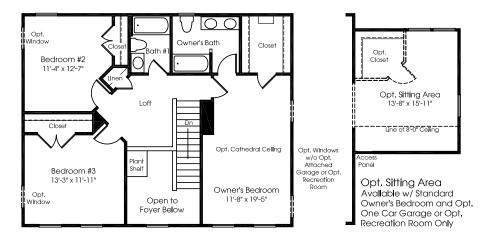

Second Floor w/ 4 Bedrooms

Note: Windows & Rooms May Vary w/ Elevations

Opt. Luxury Owner's Bedroom/Bath Available w/ Open Foyer and Opt. Two Car Attached Garage Only

Second Floor w/ 3 Bedrooms

LOWER LEVEL