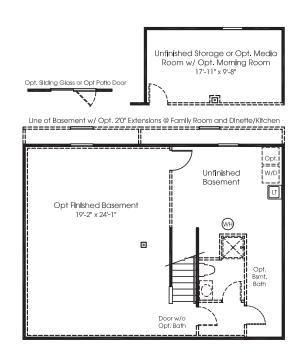

Second Floor w/ 4 Bedrooms

Note: Windows & Rooms May Vary w/ Elevations

Opt. Luxury Owner's Bedroom/Bath Available w/ Open Foyer and Opt. Two Car Attached Garage Only

Second Floor w/ 3 Bedrooms

LOWER LEVEL