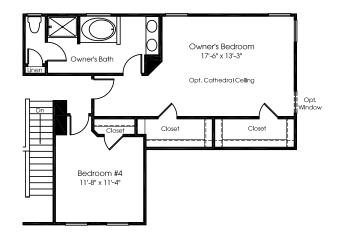

Second Floor w/ 4 Bedrooms

Note: Windows & Rooms May Vary w/ Elevations

Opt. Luxury Owner's Bedroom/Bath Available w/ Open Foyer and Opt. Two Car Attached Garage Only

Second Floor w/ 3 Bedrooms

LOWER LEVEL