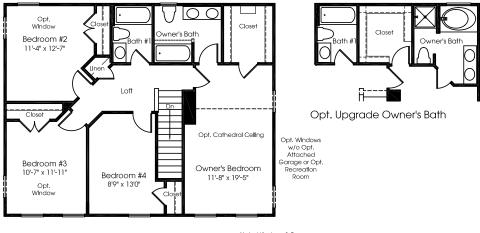

Second Floor w/ 4 Bedrooms

Note: Windows & Rooms May Vary w/ Elevations

Opt. Luxury Owner's Bedroom/Bath Available w/ Open Foyer and Opt. Two Car Attached Garage Only

Second Floor w/ 3 Bedrooms

LOWER LEVEL