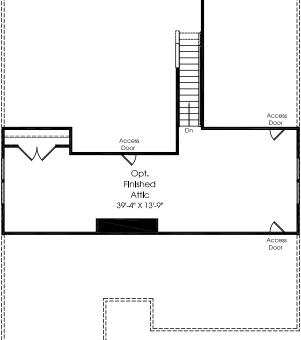

' Extension. See blueprints



Alt. Owner's Bath w/ Soaking Tub & Shower w/ 4' Extension. Available with or without 4' Extension, See blueprints for additional options.



Although all illustrations and specifications are believed correct at the time of publication, the right is reserved to make changes, without notice or obligation. Windows, doors, ceilings, and room sizes may vary depending on the options and elevations selected. Optional items indicated are available at additional cost. This brochure is for illustrative purposes only and not part of a legal contract. It is recommended that the architectural blueprints be reserved for further clarification of features. Not all features are shown. Please ask our Sales and Marketing Representative for complete information.

UPPER LEVEL







## LOWER LEVEL



Opt. Media Room

## **THE RYAN PROMISE**

Our concern with quality construction doesn't stop at the point of sale. We carefully select the people who build your home. To give you peace of mind, we make at least two service inspections with our homeowners, one prior to settlement and another ten months after settlement. We back up everything we do with Ryan's exceptional 10 Year Limited Warranty. There is no additional cost to the homeowner for this level of service. We promise to be there for our customers, both before and after they purchase. Our service program is proactive, sincere and convenient. It's part of our overall concern for our customers and helps to explain why more than half our business is generated through referrals.