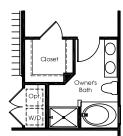

## Pisa Torre

MAIN LEVEL

Bath

Alt. Owner's Bath

w/ Roman Shower.

for additional options.

Available with or without

4' Extension. See blueprints

Alt. Owner's Bath w/ Soaking Tub & Shower w/ 4' Extension. Available with or without 4' Extension, See blueprints for additional options.

Although all illustrations and specifications are believed correct at the time of publication, the right is reserved to make changes, without notice or obligation. Windows, doors, ceilings, and room sizes may vary depending on the options and elevations selected. Optional items indicated are available at additional cost. This brochure is for illustrative purposes only and not part of a legal contract. It is recommended that the architectural blueprints be reserved for further clarification of features. Not all features are shown. Please ask our Sales and Marketing Representative for complete information.