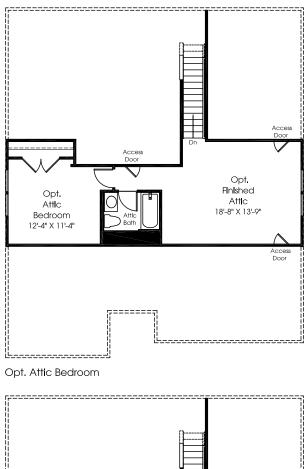

4' Extension. See blueprints



Alt. Owner's Bath w/ Soaking Tub & Shower w/ 4' Extension. Available with or without 4' Extension, See blueprints for additional options.



Although all illustrations and specifications are believed correct at the time of publication, the right is reserved to make changes, without notice or obligation. Windows, doors, ceilings, and room sizes may vary depending on the options and elevations selected. Optional items indicated are available at additional cost. This brochure is for illustrative purposes only and not part of a legal contract. It is recommended that the architectural blueprints be reserved for further clarification of features. Not all features are shown. Please ask our Sales and Marketing Representative for complete information.

UPPER LEVEL







## LOWER LEVEL



Opt. Media Room

## **THE RYAN PROMISE**

Our concern with quality construction doesn't stop at the point of sale. We carefully select the people who build your home. To give you peace of mind, we make at least two service inspections with our homeowners, one prior to settlement and another ten months after settlement. We back up everything we do with Ryan's exceptional 10 Year Limited Warranty. There is no additional cost to the homeowner for this level of service. We promise to be there for our customers, both before and after they purchase. Our service program is proactive, sincere and convenient. It's part of our overall concern for our customers and helps to explain why more than half our business is generated through referrals.