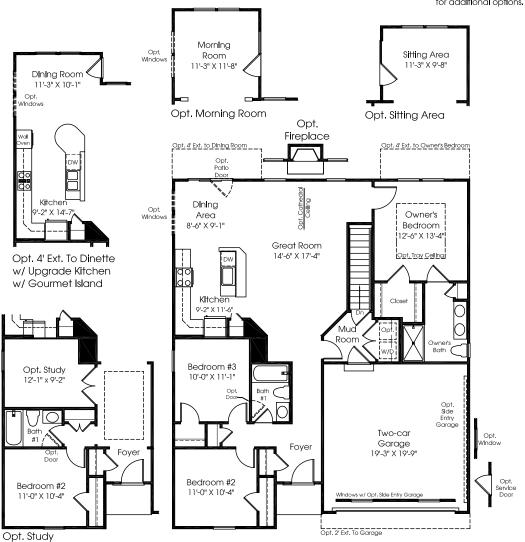

## Pisa Torre

MAIN LEVEL



Bath

Alt. Owner's Bath

w/ Roman Shower.

for additional options.

Available with or without

4' Extension. See blueprints



Alt. Owner's Bath w/ Soaking Tub & Shower w/ 4' Extension. Available with or without 4' Extension, See blueprints for additional options.



Although all illustrations and specifications are believed correct at the time of publication, the right is reserved to make changes, without notice or obligation. Windows, doors, ceilings, and room sizes may vary depending on the options and elevations selected. Optional items indicated are available at additional cost. This brochure is for illustrative purposes only and not part of a legal contract. It is recommended that the architectural blueprints be reserved for further clarification of features. Not all features are shown. Please ask our Sales and Marketing Representative for complete information.

UPPER LEVEL







## LOWER LEVEL



Opt. Media Room

## **THE RYAN PROMISE**

Our concern with quality construction doesn't stop at the point of sale. We carefully select the people wh