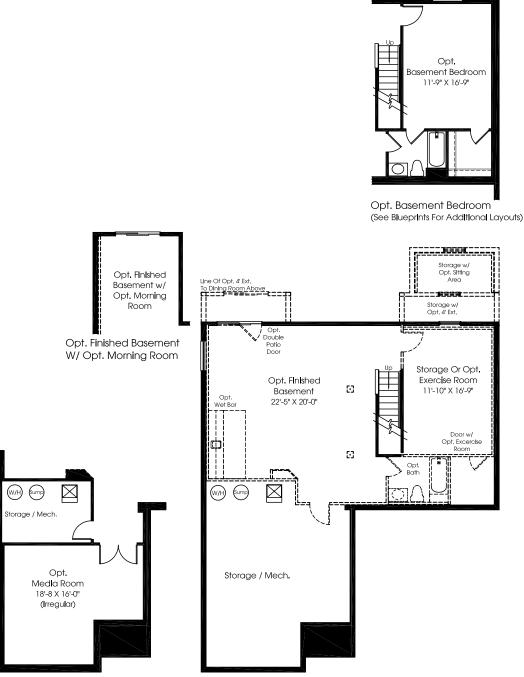

eprints



Alt. Owner's Bath w/ Soaking Tub & Shower w/ 4' Extension. Available with or without 4' Extension, See blueprints for additional options.



Although all illustrations and specifications are believed correct at the time of publication, the right is reserved to make changes, without notice or obligation. Windows, doors, ceilings, and room sizes may vary depending on the options and elevations selected. Optional items indicated are available at additional cost. This brochure is for illustrative purposes only and not part of a legal contract. It is recommended that the architectural blueprints be reserved for further clarification of features. Not all features are shown. Please ask our Sales and Marketing Representative for complete information.

UPPER LEVEL







## LOWER LEVEL



Opt. Media Room

## **THE RYAN PROMISE**

Our concern with quality construction doesn't stop at the point of sale. We carefully select the people who build your home. To give you peace of mind, we make at least two service inspections with our homeowners, one prior to settlement and another ten months after settlement. We back up everything we do with Ryan's exceptional 10 Year Limited Warranty. There is no additional cost to the homeowner for this level of service. We promise to be there for our customers, both before and after they purchase. Our service program is proactive, sincere and convenient. It's part of our overall concern for our customers and helps to explain why more than half our business is generated through referrals.