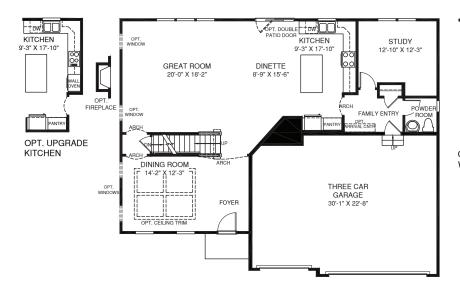

MAIN LEVEL

doors, ceilings, and room sizes may vary depending on the optio nmended that the architectural blueprints be reserved for further RY1118LDNv02BSMT

Although all illustrations and specifications are believed correct at the time of publication, the right is reserved to make changes, without notice or obligation. Windows, doors, ceilings, and room sizes may vary depending on the options and elevations selected. Optional terms indicated are available at additional cost. This brochure is for illustrative purposes only and not part of a legal contract. It is recommended that the architectural blueprints be reserved for further clarification of features. Notal fleatures are solved as our Sales and Marketing Representative for complete information.