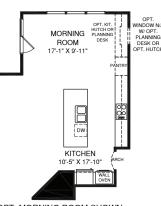

ROMAN SHOWER SHOWN

UPPER LEVEL

OPT. MORNING ROOM SHOWN W/ UPGRADE KITCHEN

OPT. BEDROOM FIRST FLOOR

An optional finished basement is available. Please see brochure or online marketing material for details.