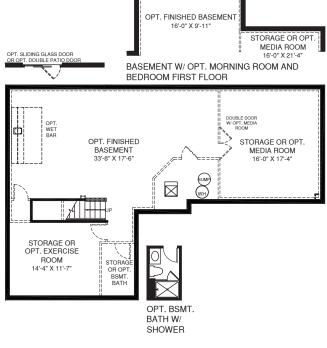

ROMAN SHOWER SHOWN

UPPER LEVEL

OPT. MORNING ROOM SHOWN W/ UPGRADE KITCHEN

OPT. BEDROOM FIRST FLOOR

An optional finished basement is available. Please see brochure or online marketing material for details.