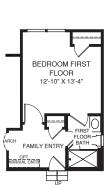

ROMAN SHOWER SHOWN

UPPER LEVEL

OPT. MORNING ROOM SHOWN W/ UPGRADE KITCHEN

OPT. BEDROOM FIRST FLOOR

An optional finished basement is available. Please see brochure or online marketing material for details.