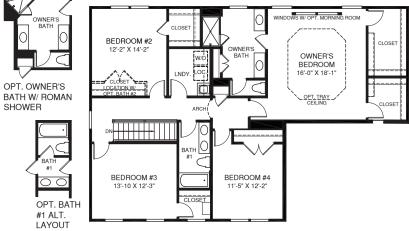

ROMAN SHOWER SHOWN

UPPER LEVEL

OPT. MORNING ROOM SHOWN W/ UPGRADE KITCHEN

OPT. BEDROOM FIRST FLOOR

An optional finished basement is available. Please see brochure or online marketing material for details.

MAIN LEVEL

doors, ceilings, and room sizes may vary depending on the optio nmended that the architectural blueprints be reserved for further RY1118LDNv02BSMT

Although all illustrations and specifications are believed correct at the time of publication, the right is reserved to make changes, without notice or obligation. Windows, doors, ceilings, and room sizes may vary depending on the options and elevations selected. Optional terms indicated are available at additional cost. This brochure is for illustrative purposes only and not part of a legal contract. It is recommended that the architectural blueprints be reserved for further clarification of features. Notal fleatures are solved as our Sales and Marketing Representative for complete information.