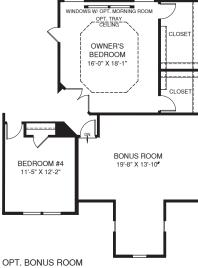

ROMAN SHOWER SHOWN

UPPER LEVEL

OPT. MORNING ROOM SHOWN W/ UPGRADE KITCHEN

OPT. BEDROOM FIRST FLOOR

An optional finished basement is available. Please see brochure or online marketing material for details.