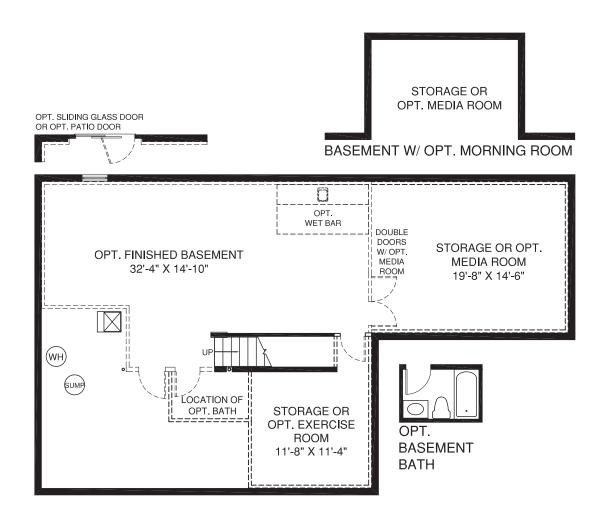

## Verona

## MAIN LEVEL



Although all illustrations and specifications are believed correct at the time of publication, the right is reserved to make changes, without notice or obligation. Windows, doors, ceilings, and room sizes may vary depending on the options and elevations selected. Optional items indicated are available at additional cost. This brochure is for illustrative purposes only and not part of a legal contract. It is recommended that the architectural blueprints be reserved for further clarification of features. Not all features are shown. Please ask our Sales and Marketing Representative for complete information.









OPT. FINISHED ATTIC W/ BEDROOM