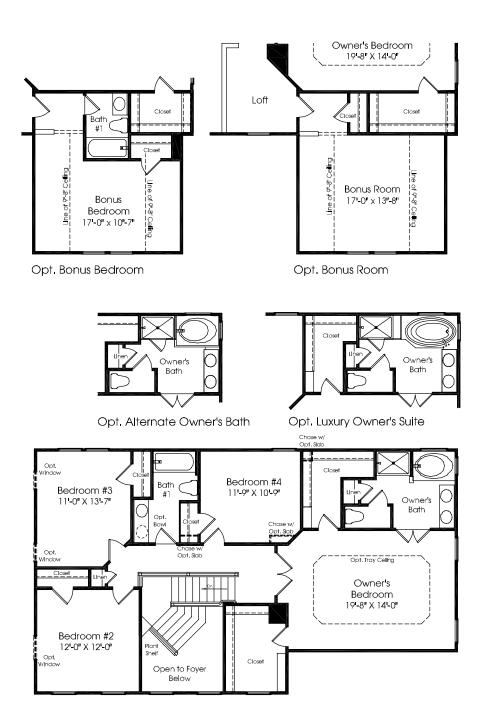

## Victoria Falls

Although all illustrations and specifications are believed correct at the time of publication, the right is reserved to make changes, without notice or obligation. Windows, doors, ceilings, and room sizes may vary depending on the options and elevations selected. Optional items indicated are available at additional cost. This brochure is for illustrative purposes only and not part of a legal contract. It is recommended that the architectural blueprints be reserved for further clarification of features. Not all features are shown. Please ask our Sales and Marketing Representative for complete information.