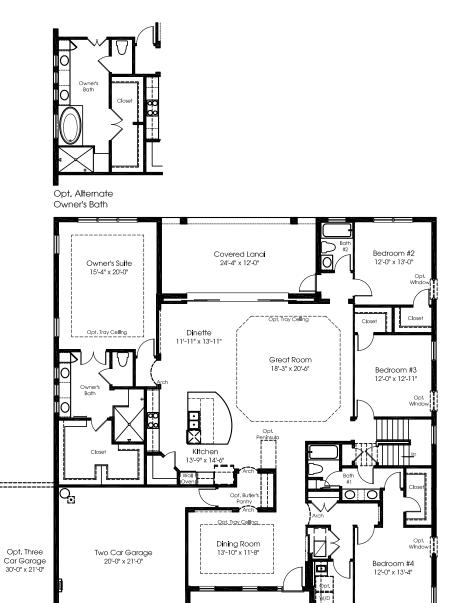

Opt. Alternate Owner's Bath

Although all illustrations and specifications are believed correct at the time of publication, the right is reserved to make changes, without notice or obligation. Windows, doors, ceilings, and room sizes may vary depending on the options and elevations selected. Optional items indicated are available at additional cost. This brochure is for illustrative purposes only and not part of a legal contract. It is recommended that the architectural blueprints be reserved for further clarification of features. Not all features are shown. Please ask our Sales and Marketing Representative for complete information.