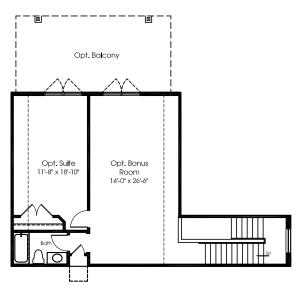

One Car Garage 18'-6" x 12'-0"

Main Level w/ Opt. Second Floor

Opt. Bonus Room & Suite

Opt. Bonus Room