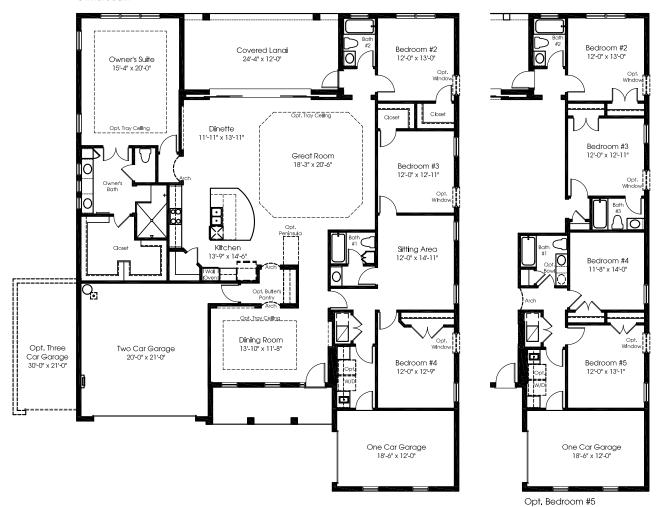

One Car Garage 18'-6" x 12'-0"

Main Level w/ Opt. Second Floor

Opt. Bonus Room & Suite

Opt. Bonus Room