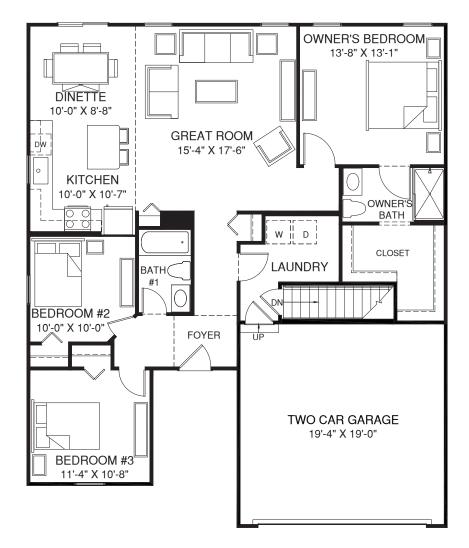

MAIN LEVEL

Although all illustrations and specifications are believed correct at the time of publication, the right is reserved to make changes, without notice or obligation. Windows, doors, ceilings, and room sizes may vary depending on the options and elevations selected. Optional items indicated are available at additional cost. This brochure is for illustrative purposes only and not part of a legal contract. It is recommended that the architectural blueprints be reserved for further carification of redures are shown. Please ask our Sales and Markeing Representative for complete information. Optional finished basement is available. Please see brochure or online marketing material for details. Elevations shown are artist's concepts. Floor plans may vary per elevation. Rvan Homes reserves the right to make chances without notice or prior obligation.

OPT. SLIDING GLASS DOOR