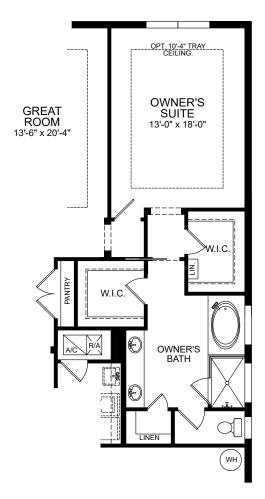

## **Palmetto**



FIRST FLOOR PLAN

## **OPTIONS**



OPT. STUDY



OPT. EXTENDED LAUNDRY ROOM



OPT. OWNER'S BATH TUB/SHOWER



OPT, BEDROOM 3



Although all illustrations and specifications are believed correct at the time of publication, the right is reserved to make changes, without notice or obligation. Windows, doors, ceilings, and room sizes may vary depending on the options and elevations selected. Optional items indicated are available at additional cost. This brochure is for illustrative purposes only and not part of a legal contract. It is recommended that the architectural blueprints be reserved for further clarification of features. Not all features are shown. Please ask our Sales and Marketing Representative for complete information.



OPT. GOURMET KITCHEN



OPT. LUXURY OWNER'S SUITE