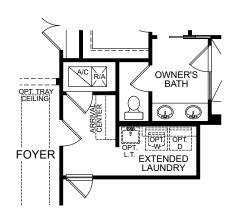

## **OPTIONS**

OPT. STUDY

OPT. EXTENDED LAUNDRY ROOM

OPT. OWNER'S BATH TUB/SHOWER

OPT, BEDROOM 3

Although all illustrations and specifications are believed correct at the time of publication, the right is reserved to make changes, without notice or obligation. Windows, doors, ceilings, and room sizes may vary depending on the options and elevations selected. Optional items indicated are available at additional cost. This brochure is for illustrative purposes only and not part of a legal contract. It is recommended that the architectural blueprints be reserved for further clarification of features. Not all features are shown. Please ask our Sales and Marketing Representative for complete information.