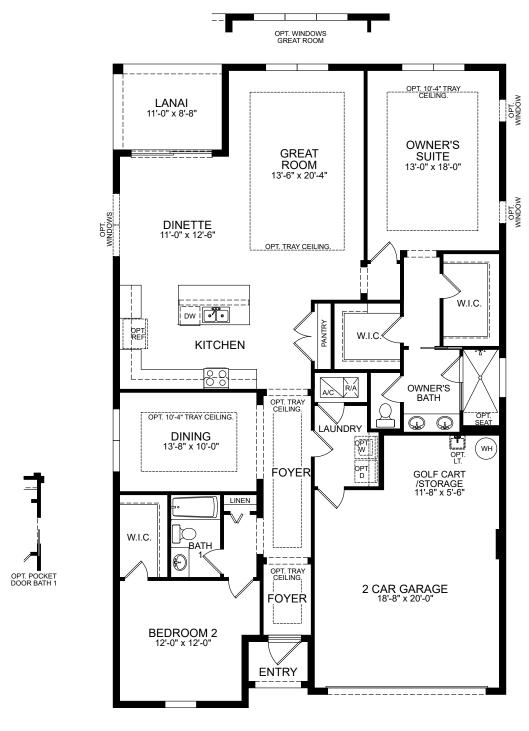

## **Palmetto**



FIRST FLOOR PLAN

## **OPTIONS**



OPT. STUDY



OPT. EXTENDED LAUNDRY ROOM



OPT. OWNER'S BATH TUB/SHOWER



OPT, BEDROOM 3



Although all illustrations and specifications are believed correct at the time of publication, the right is reserved to make changes, without notice or obligation. Windows, doors, ceilings, and room sizes may vary depending on the options and elevations selected. Optional items indicated are available at additional cost. This brochure is for illustrative purposes only and not part of a legal contract. It is recommended that the architectural blueprints be reserved for further clarification of features. Not all features are shown. Please ask our Sales and Marketing Representative for complete information.



OPT. GOURMET KITCHEN



OPT. LUXURY OWNER'S SUITE