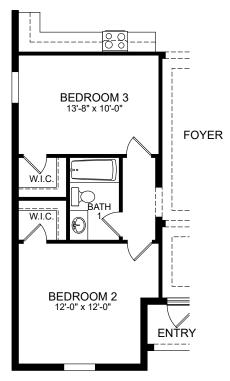

## **Palmetto**



FIRST FLOOR PLAN

## **OPTIONS**



OPT. STUDY



OPT. EXTENDED LAUNDRY ROOM



OPT. OWNER'S BATH TUB/SHOWER



OPT, BEDROOM 3



Although all illustrations and specifications are believed correct at the time of publication, the right is reserved to make changes, without notice or obligation. Windows, doors, ceilings, and room sizes may vary depending on the options and elevations selected. Optional items indicated are available at additional cost. This brochure is for illustrative purposes only and not part of a legal contract. It is recommended that the architectural blueprints be reserved for further clarification of features. Not all features are shown. Please ask our Sales and Marketing Representative for complete information.



OPT. GOURMET KITCHEN



OPT. LUXURY OWNER'S SUITE