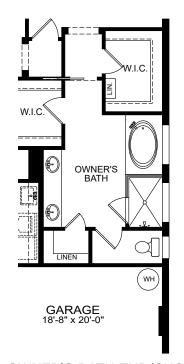

## **OPTIONS**

OPT. STUDY

OPT. EXTENDED LAUNDRY ROOM

OPT. OWNER'S BATH TUB/SHOWER

OPT, BEDROOM 3

Although all illustrations and specifications are believed correct at the time of publication, the right is reserved to make changes, without notice or obligation. Windows, doors, ceilings, and room sizes may vary depending on the options and elevations selected. Optional items indicated are available at additional cost. This brochure is for illustrative purposes only and not part of a legal contract. It is recommended that the architectural blueprints be reserved for further clarification of features. Not all features are shown. Please ask our Sales and Marketing Representative for complete information.

OPT. GOURMET KITCHEN

OPT. LUXURY OWNER'S SUITE