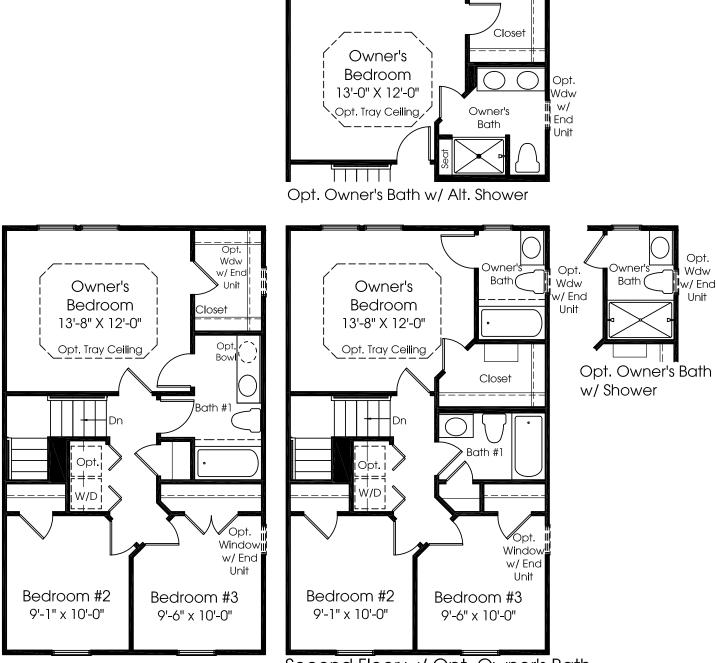

## Beethoven

MAIN LEVEL



Although all illustrations and specifications are believed correct at the time of publication, the right is reserved to make changes, without notice or obligation. Windows, doors, ceilings, and room sizes may vary depending on the options and elevations selected. Optional items indicated are available at additional cost. This brochure is for illustrative purposes only and not part of a legal contract. It is recommended that the architectural blueprints be reserved for further clarification of features. Not all features are shown. Please ask our Sales and Marketing Representative for complete information.



Second Floor w/ Opt. Owner's Bath