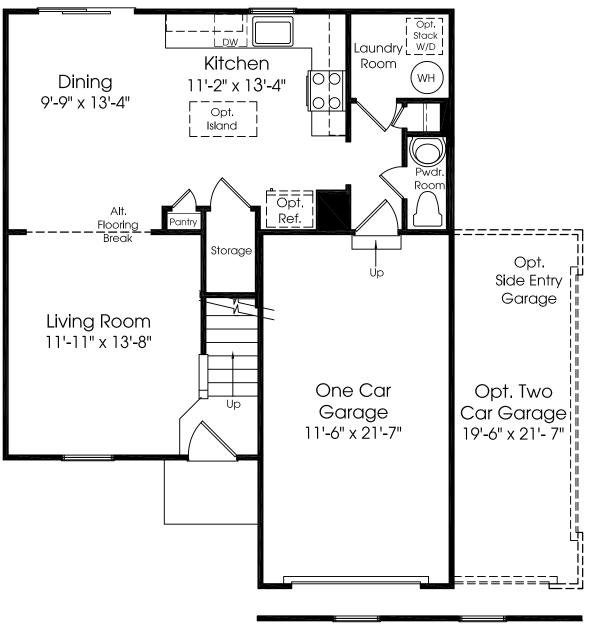

## Sorrento

MAIN LEVEL

Windows w/ Opt. Side Entry Garage

Although all illustrations and specifications are believed correct at the time of publication, the right is reserved to make changes, without notice or obligation. Windows, doors, ceilings, and room sizes may vary depending on the options and elevations selected. Optional items indicated are available at additional cost. This brochure is for illustrative purposes only and not part of a legal contract. It is recommended that the architectural blueprints be reserved for further clarification of features. Not all features are shown. Please ask our Sales and Marketing Representative for complete information.