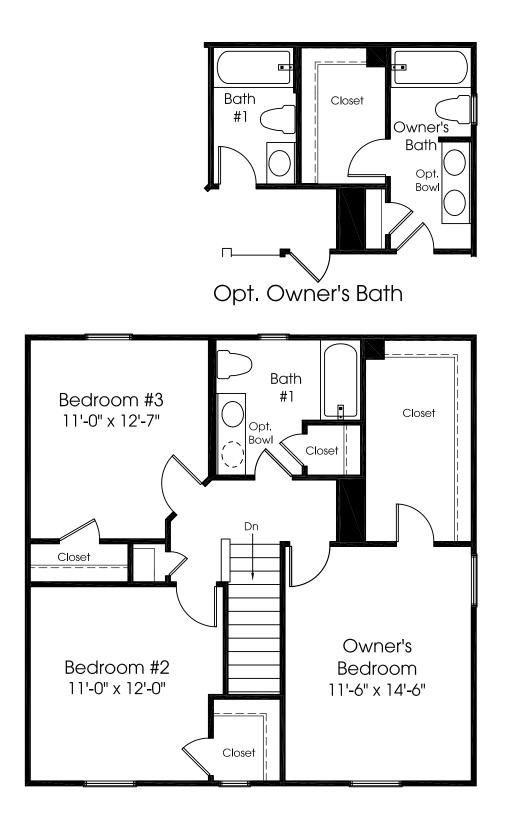

## Sorrento

MAIN LEVEL



Windows w/ Opt. Side Entry Garage

Although all illustrations and specifications are believed correct at the time of publication, the right is reserved to make changes, without notice or obligation. Windows, doors, ceilings, and room sizes may vary depending on the options and elevations selected. Optional items indicated are available at additional cost. This brochure is for illustrative purposes only and not part of a legal contract. It is recommended that the architectural blueprints be reserved for further clarification of features. Not all features are shown. Please ask our Sales and Marketing Representative for complete information.

UPPER LEVEL