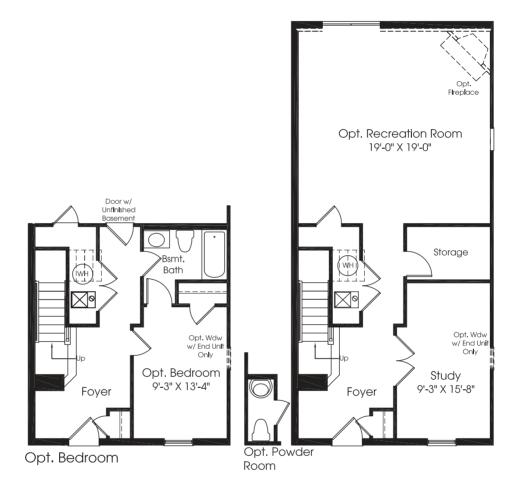

## Strauss

MAIN LEVEL



Although all illustrations and specifications are believed correct at the time of publication, the right is reserved to make changes, without notice or obligation. Windows, doors, ceilings, and room sizes may vary depending on the options and elevations selected. Optional items indicated are available at additional cost. This brochure is for illustrative purposes only and not part of a legal contract. It is recommended that the architectural blueprints be reserved for further clarification of features. Not all features are shown. Please ask our Sales and Marketing Representative for complete information.

UPPER LEVEL

l



LOWER LEVEL





## 🔒 🖩 🞯 F 🎔 8† 🖡

BR-Strauss