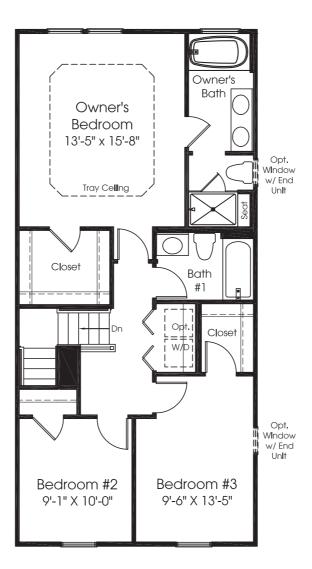

## Strauss

MAIN LEVEL



Although all illustrations and specifications are believed correct at the time of publication, the right is reserved to make changes, without notice or obligation. Windows, doors, ceilings, and room sizes may vary depending on the options and elevations selected. Optional items indicated are available at additional cost. This brochure is for illustrative purposes only and not part of a legal contract. It is recommended that the architectural blueprints be reserved for further clarification of features. Not all features are shown. Please ask our Sales and Marketing Representative for complete information.

UPPER LEVEL

l



LOWER LEVEL





## 🔒 🖩 🞯 F 🎔 8† 🖡

BR-Strauss