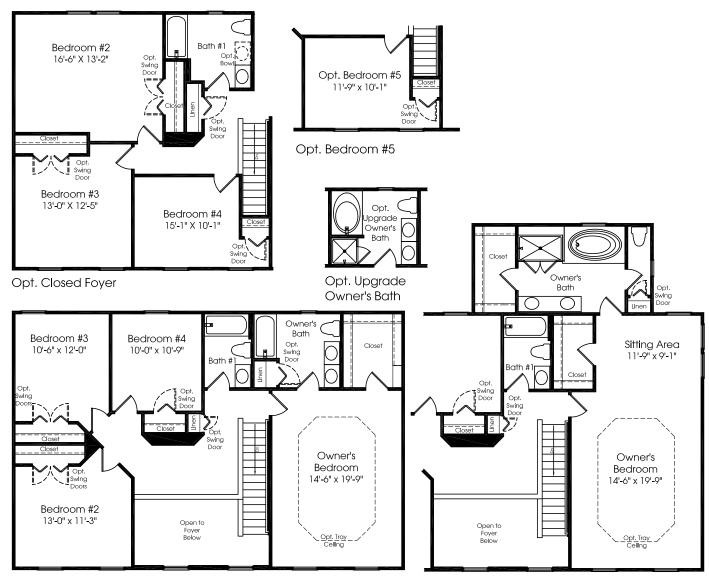

## Oakmont

MAIN LEVEL



Although all illustrations and specifications are believed correct at the time of publication, the right is reserved to make changes, without notice or obligation. Windows, doors, ceilings, and room sizes may vary depending on the options and elevations selected. Optional items indicated are available at additional cost. This brochure is for illustrative purposes only and not part of a legal contract. It is recommended that the architectural blueprints be reserved for further clarification of features. Not all features are shown. Please ask our Sales and Marketing Representative for complete information.



Opt. Luxury Owner's Sulte (Also Available w/ Closed Foyer and Opt. Bedroom #5)