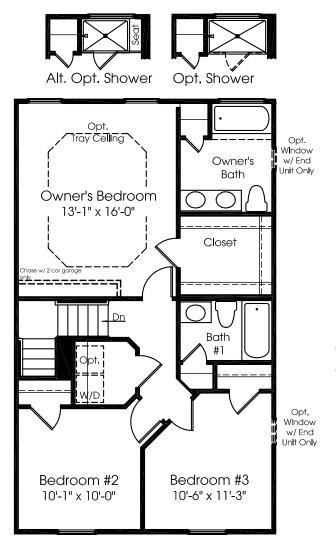

## Mendelssohn

MAIN LEVEL



Although all illustrations and specifications are believed correct at the time of publication, the right is reserved to make changes, without notice or obligation. Windows, doors, ceilings, and room sizes may vary depending on the options and elevations selected. Optional items indicated are available at additional cost. This brochure is for illustrative purposes only and not part of a legal contract. It is recommended that the architectural blueprints be reserved for further clarification of features. Not all features are shown. Please ask our Sales and Marketing Representative for complete information.

UPPER LEVEL





Alt. Opt.

Opt. Owner's Bath w/ Soaking Tub and Shower