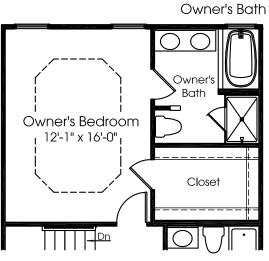

## Mendelssohn

MAIN LEVEL



Although all illustrations and specifications are believed correct at the time of publication, the right is reserved to make changes, without notice or obligation. Windows, doors, ceilings, and room sizes may vary depending on the options and elevations selected. Optional items indicated are available at additional cost. This brochure is for illustrative purposes only and not part of a legal contract. It is recommended that the architectural blueprints be reserved for further clarification of features. Not all features are shown. Please ask our Sales and Marketing Representative for complete information.

UPPER LEVEL





Alt. Opt.

Opt. Owner's Bath w/ Soaking Tub and Shower