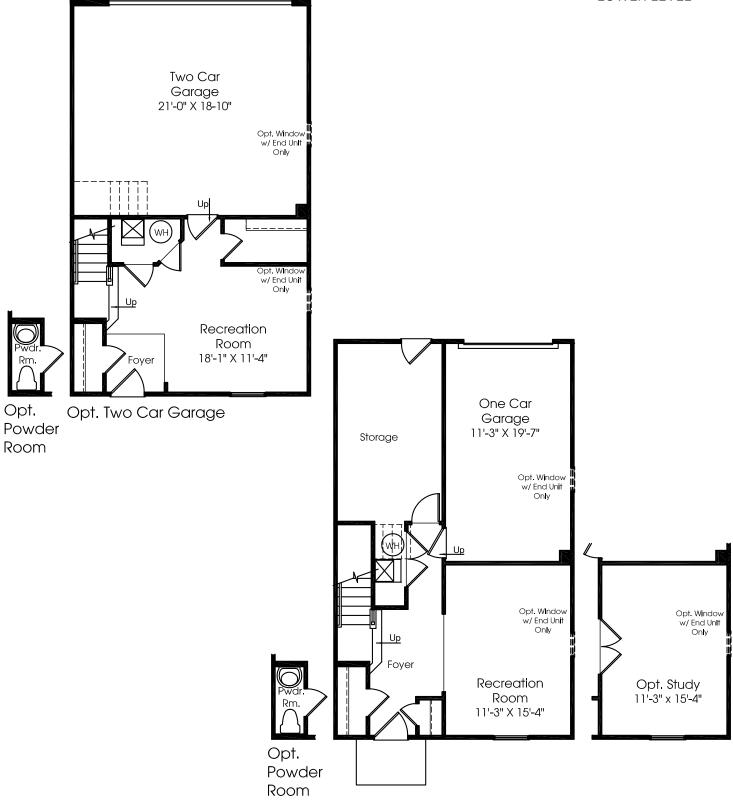

## Mendelssohn

MAIN LEVEL





Opt. Upgrade Kitchen

Although all illustrations and specifications are believed correct at the time of publication, the right is reserved to make changes, without notice or obligation. Windows, doors, ceilings, and room sizes may vary depending on the options and elevations selected. Optional items indicated are available at additional cost. This brochure is for illustrative purposes only and not part of a legal contract. It is recommended that the architectural blueprints be reserved for further clarification of features. Not all features are shown. Please ask our Sales and Marketing Representative for complete information.

UPPER LEVEL