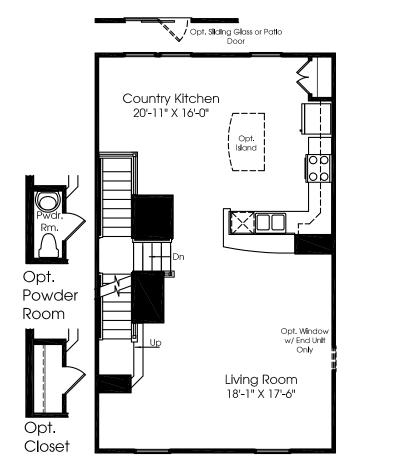

## Mendelssohn

MAIN LEVEL

Opt. Upgrade Kitchen

Although all illustrations and specifications are believed correct at the time of publication, the right is reserved to make changes, without notice or obligation. Windows, doors, ceilings, and room sizes may vary depending on the options and elevations selected. Optional items indicated are available at additional cost. This brochure is for illustrative purposes only and not part of a legal contract. It is recommended that the architectural blueprints be reserved for further clarification of features. Not all features are shown. Please ask our Sales and Marketing Representative for complete information.