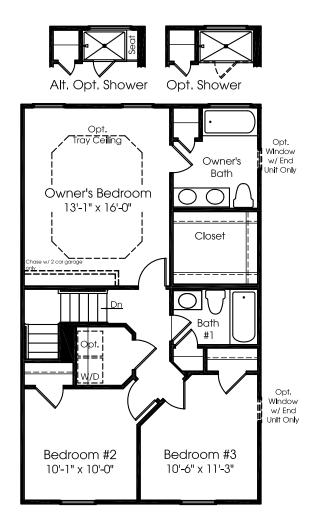

## Mendelssohn

MAIN LEVEL





Opt. Upgrade Kitchen

Although all illustrations and specifications are believed correct at the time of publication, the right is reserved to make changes, without notice or obligation. Windows, doors, ceilings, and room sizes may vary depending on the options and elevations selected. Optional items indicated are available at additional cost. This brochure is for illustrative purposes only and not part of a legal contract. It is recommended that the architectural blueprints be reserved for further clarification of features. Not all features are shown. Please ask our Sales and Marketing Representative for complete information.

UPPER LEVEL