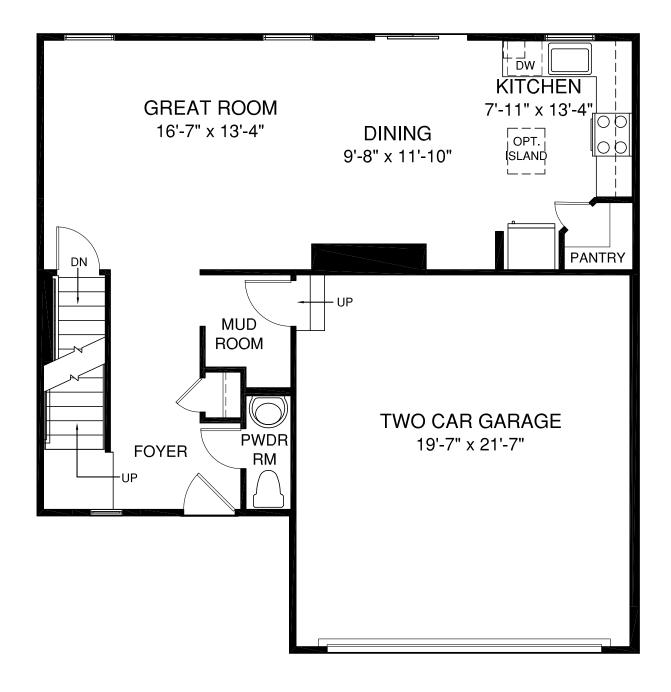

## Sienna

Although all illustrations and specifications are believed correct at the time of publication, the right is reserved to make changes, without notice or obligation. Windows, doors, ceilings, and room sizes may vary depending on the options and elevations selected. Optional items indicated are available at additional cost. This brochure is for illustrative purposes only and not part of a legal contract. It is recommended that the architectural blueprints be reserved for further clarification of features. Not all features are shown. Please ask our Sales and Marketing Representative for complete information.

OPT. SLIDING GLASS DOOR (ONLY AVAILABLE W/ WALKOUT BASEMENT)