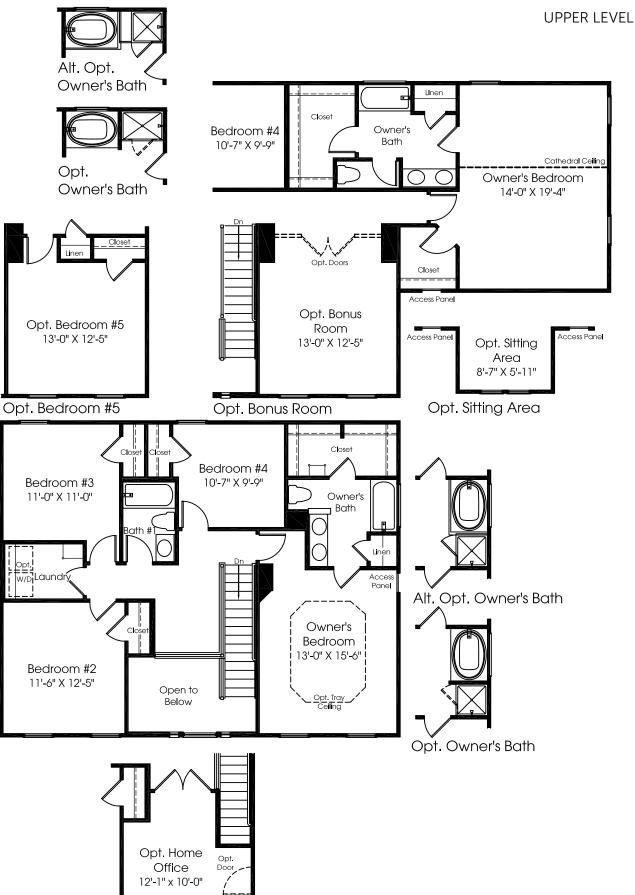

## Bainbridge Hall

MAIN LEVEL

Although all illustrations and specifications are believed correct at the time of publication, the right is reserved to make changes, without notice or obligation. Windows, doors, ceilings, and room sizes may vary depending on the options and elevations selected. Optional items indicated are available at additional cost. This brochure is for illustrative purposes only and not part of a legal contract. It is recommended that the architectural blueprints be reserved for further clarification of features. Not all features are shown. Please ask our Sales and Marketing Representative for complete information.