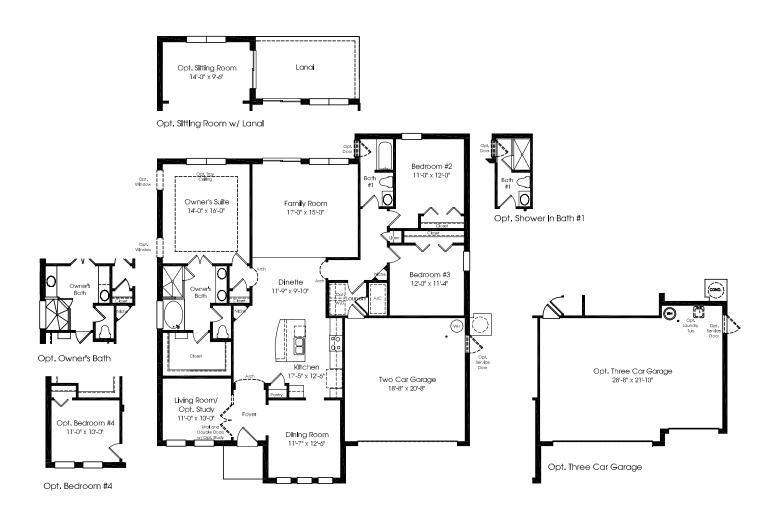

## **Bonita Springs**

Although all illustrations and specifications are believed correct at the time of publication, the right is reserved to make changes, without notice or obligation. Windows, doors, ceilings, and room sizes may vary depending on the options and elevations selected. Optional items indicated are available at additional cost. This brochure is for illustrative purposes only and not part of a legal contract. It is recommended that the architectural blueprints be reserved for further clarification of features. Not all features are shown. Please ask our Sales and Marketing Representative for complete information.